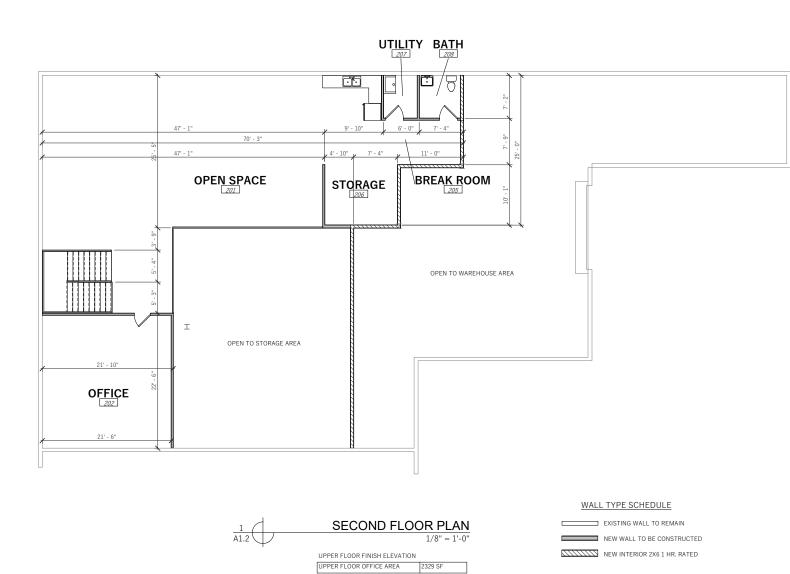

© Copyright 2016 JZW Architects - The Purchaser is granted a single use license for construction only. These plans are copyrighted and are subject to copyright protection as an "architectural work" under the copyright act. The protection, unauthorized use of these plans, work, or structure represented will result in the cessation of construction and / or monetary compensation to JZW Architects.





135 EAST CENTER STREET, NORTH SALT LAKE, UTAH 84054

© Copyright 2016 JZW Architects - The Purchaser is granted a single use license for construction only. These plans are copyrighted and are subject to copyright act. The protection, unauthorized use of these plans, work, or structure represented will result in the cessation of construction and / or monetary compensation to JZW Architects.

|    | PROJECT NUMBER<br>18011<br>ISSUE DATE: |                             |   |
|----|----------------------------------------|-----------------------------|---|
|    | FEBURA                                 | RY 7,2018<br>SIONS:<br>Date |   |
|    | PARCELL TI                             | BLUFFDALE, UTAH             |   |
|    | UPPER FLOOR<br>PLAN<br>V1.5            |