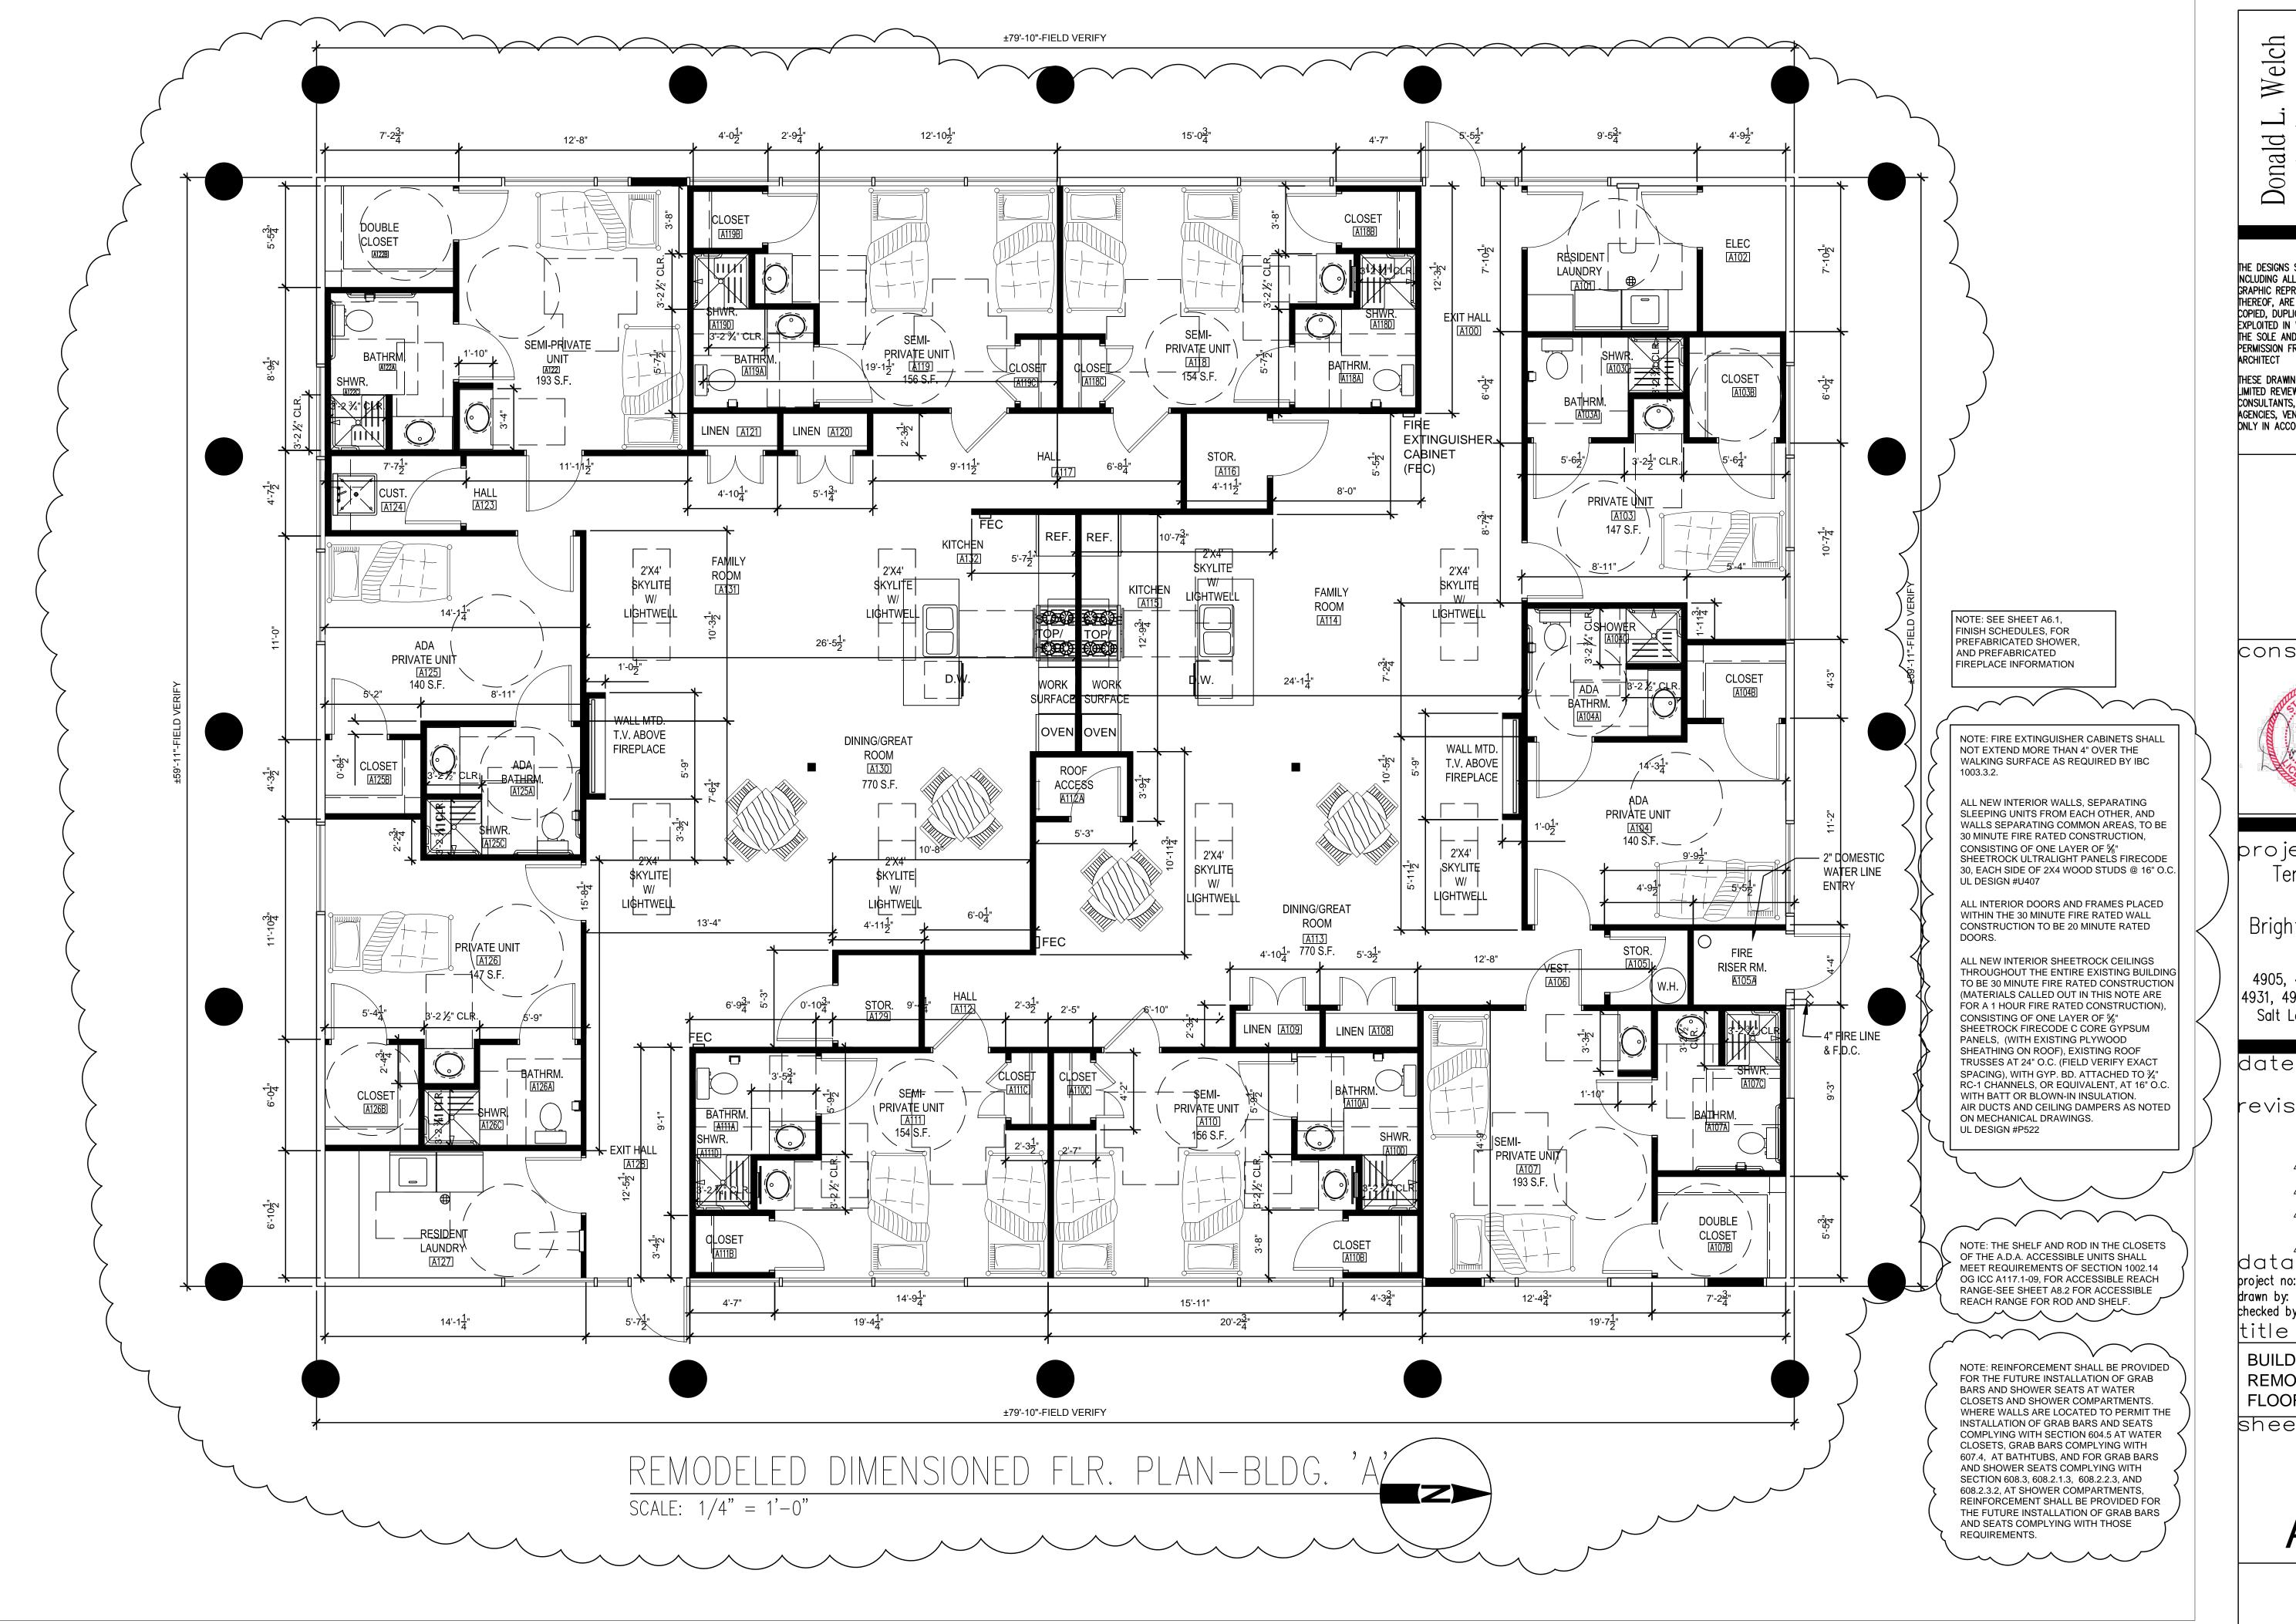

project: Tenant Finish Brighton Recovery Campus

4905, 4911, 4915, 4925, 4931, 4953 South 900 East Salt Lake County, Utah

date DECEMBER 28, 2016

revisions JANUARY 3, 2017 SECOND SUBMITTAL FOR EACH SEPERATE BUILDING PARCEL

data project no: drawn by: checked by:

> BUILDING 'A' REMODELED DIM.

FLOOR PLAN sheet