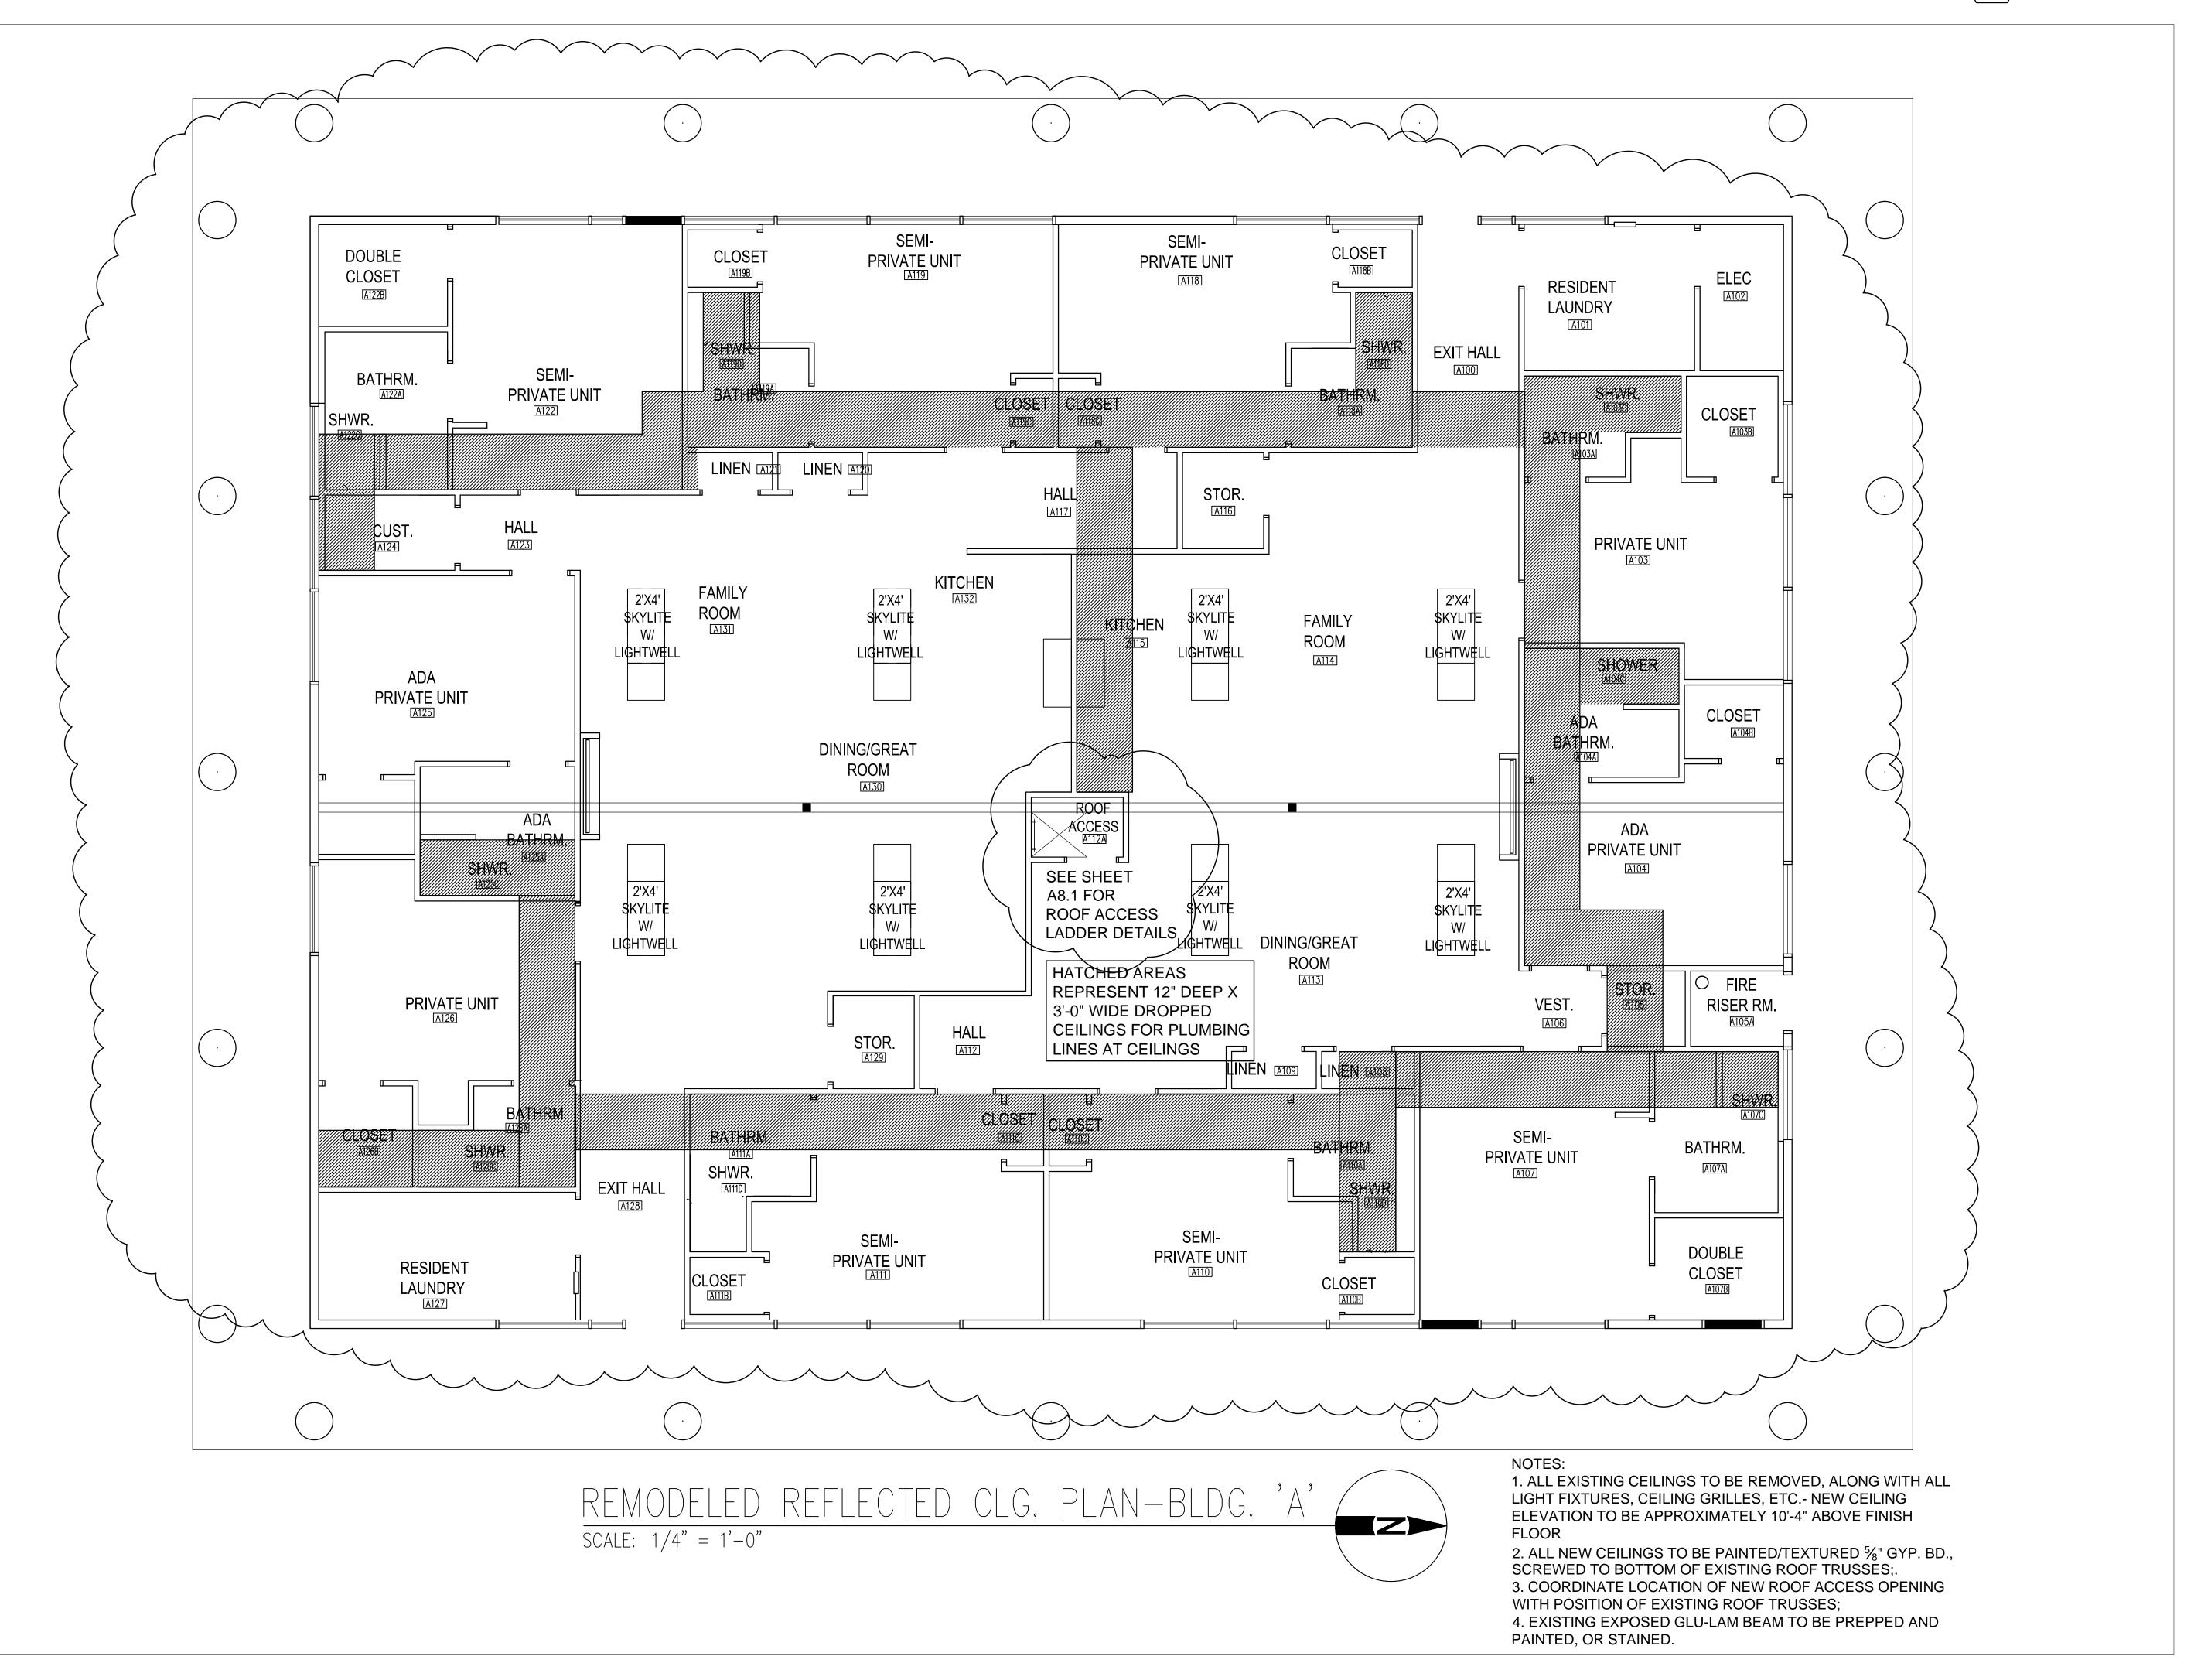

data project no: drawn by: checked by:

title BUILDING 'A' REMODELED

REFL. CLG. PLAN

sheet

A2 1B