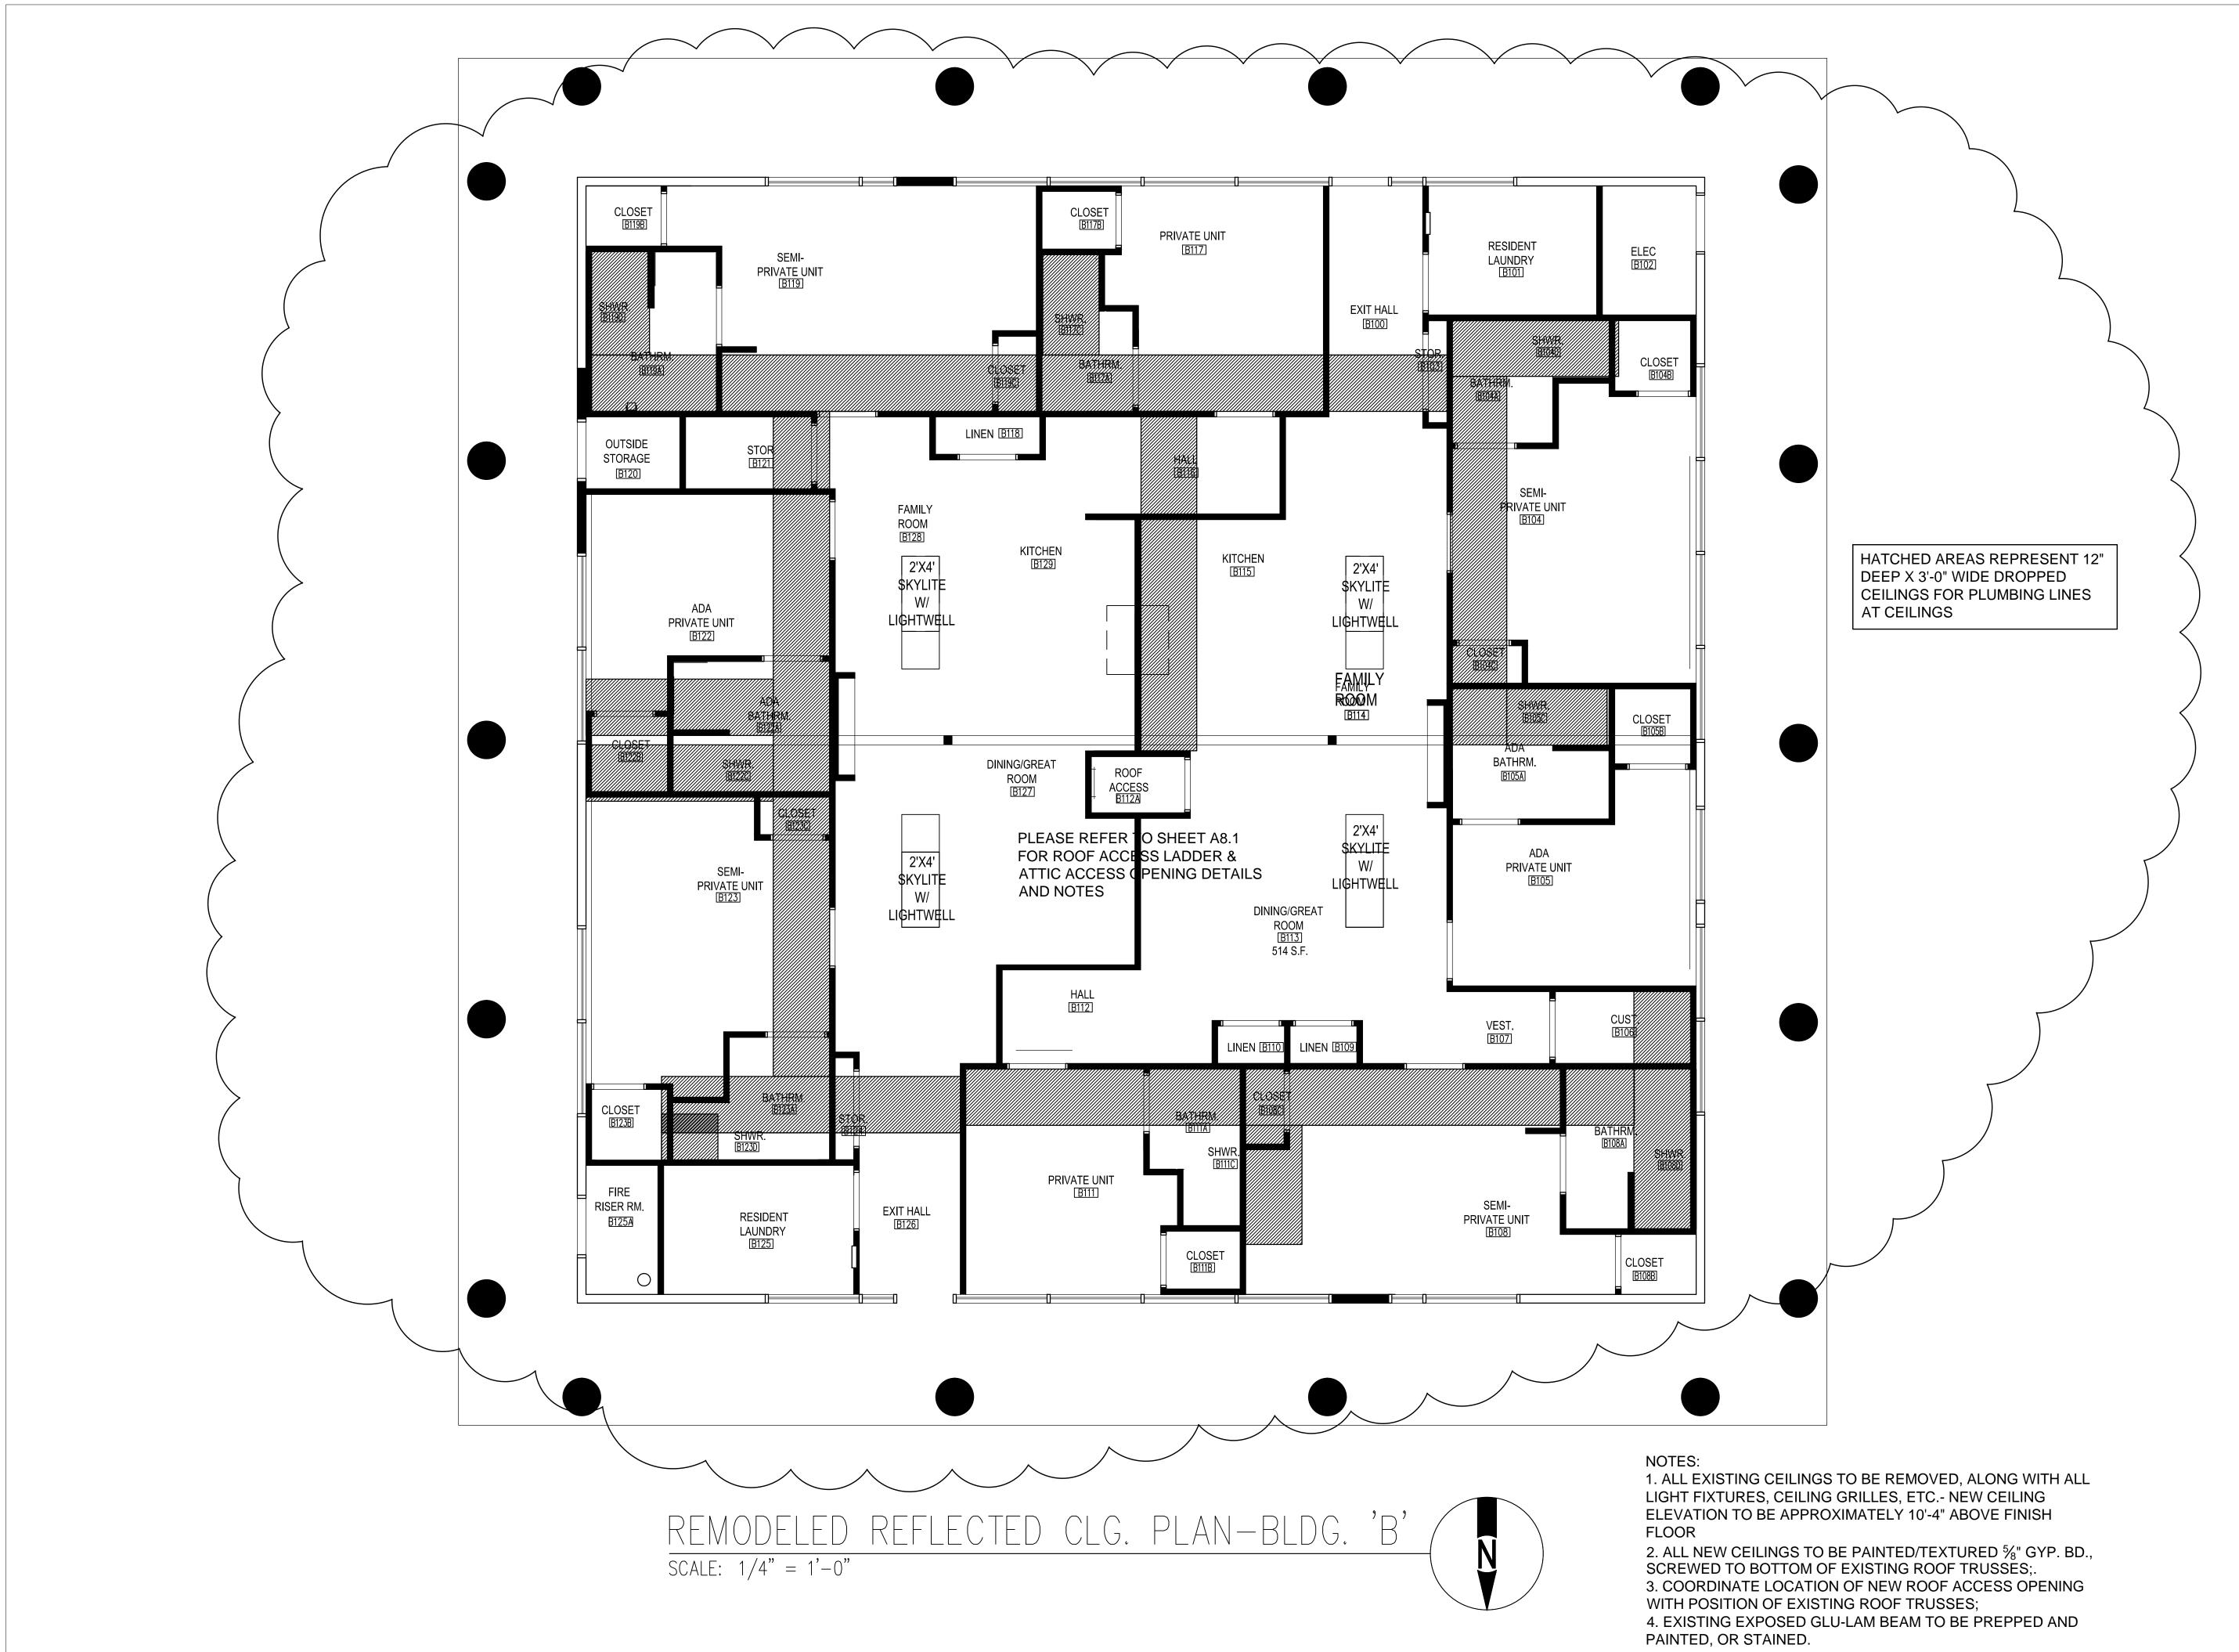

| Donald L. Welch<br>Architect                                                                                                                                                                                                                                                      |                                                                                                                                               | midvale utah 84047                                                                                                                                           | 801-348-0391 dwelch3977@msn.com                                                                                   |
|----------------------------------------------------------------------------------------------------