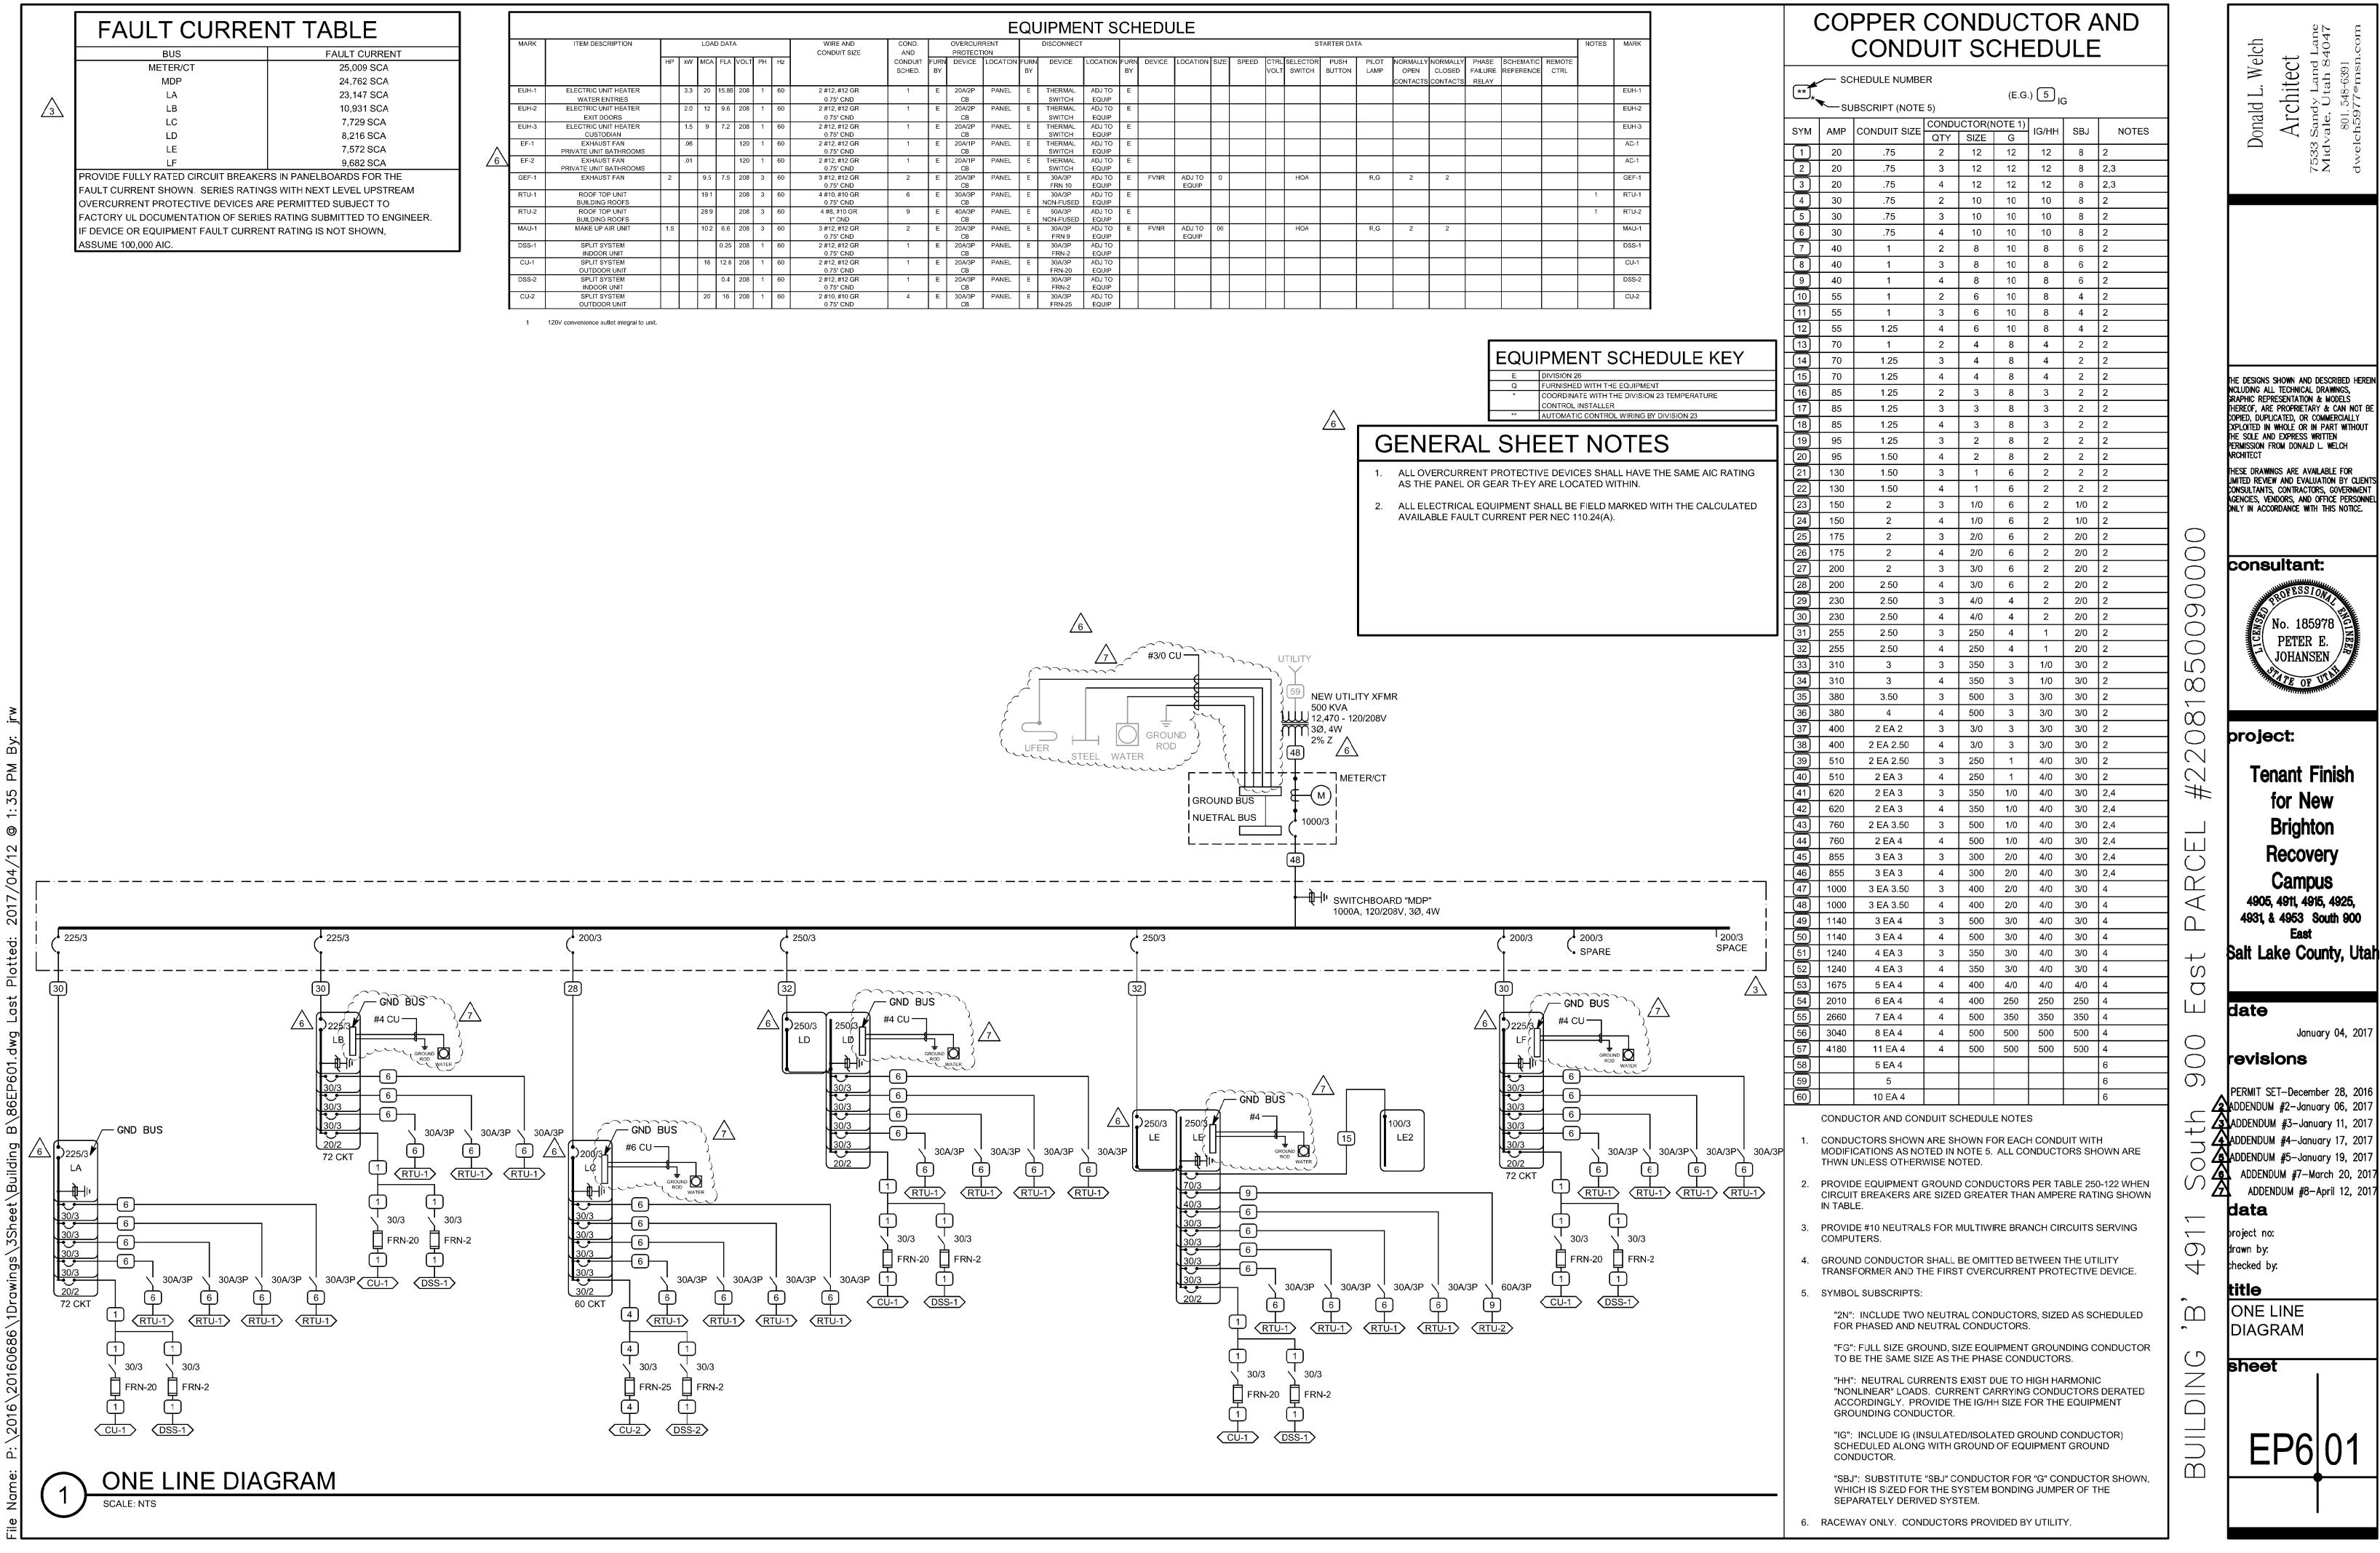

## EP601 (see attached sheet)

- 1. Changed one-line diagram to shown the grounding electrode conductors for Building A as new.
- 2. Added grounding electrodes and grounding electrode conductors for the panels in buildings B, C, D, E and F.