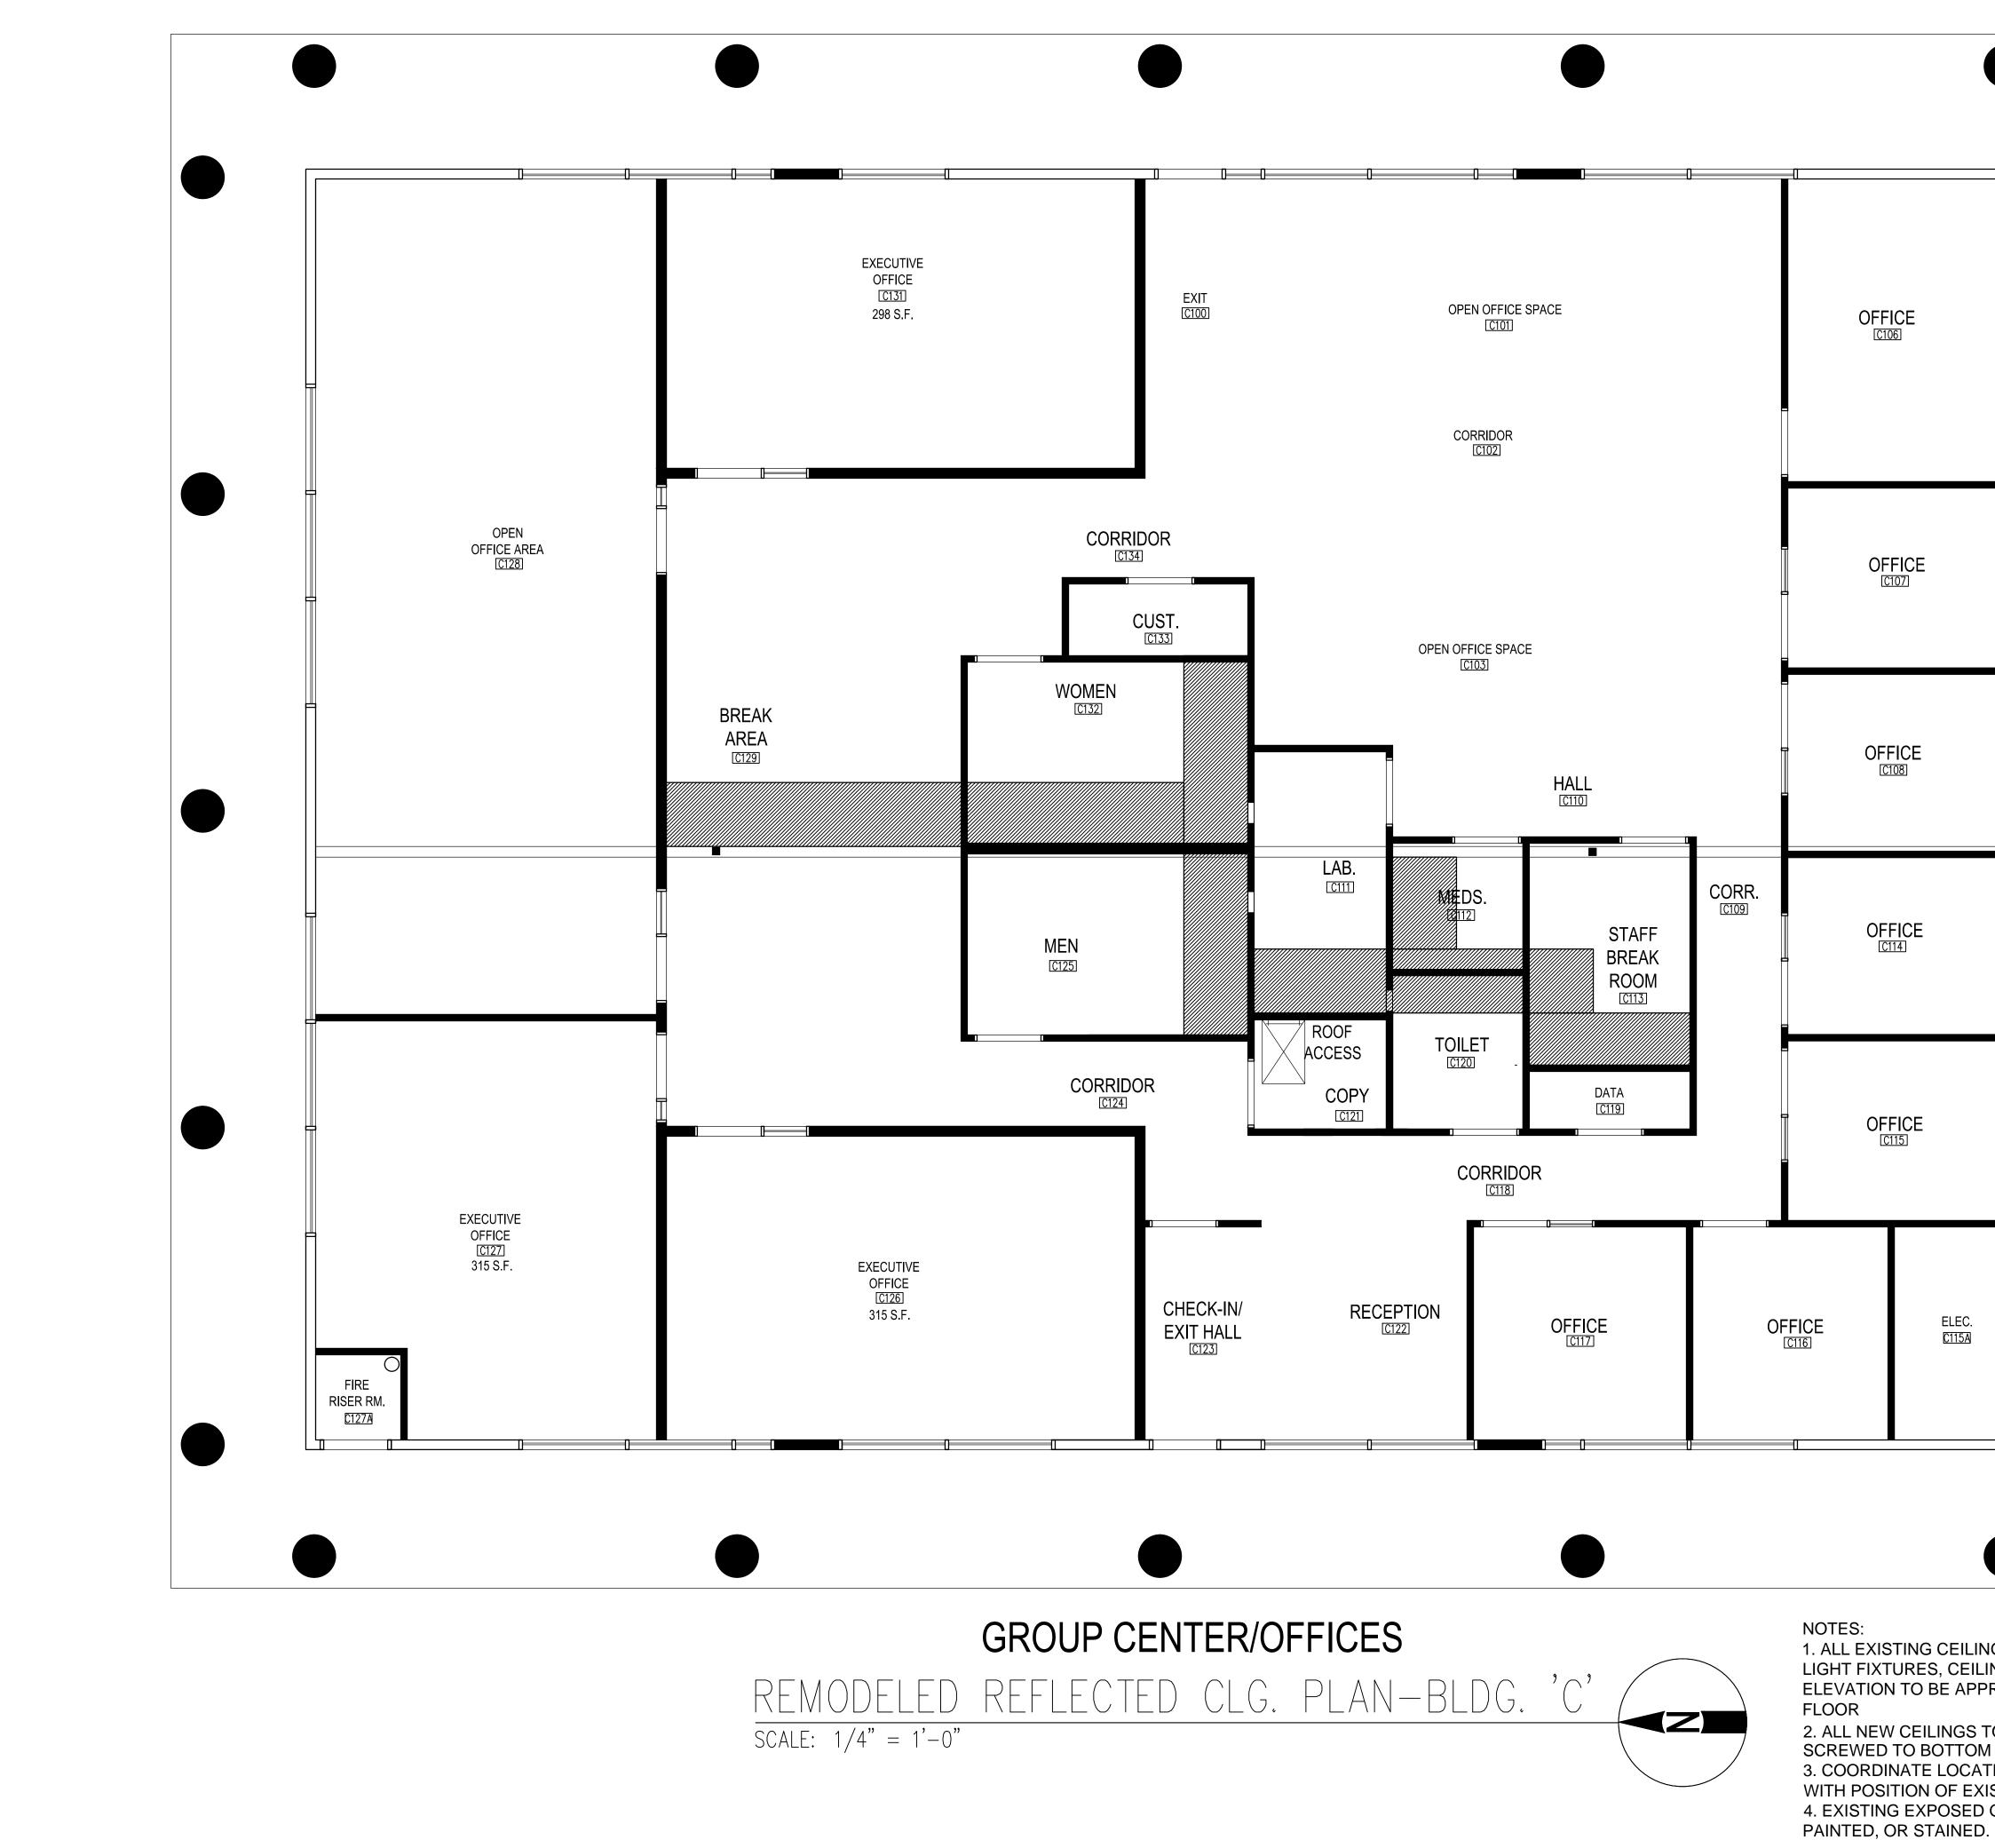

|         |        |                                         |                      |                                | $\langle$ | ? |
|---------|--------|-----------------------------------------|----------------------|--------------------------------|-----------|---|
|         |        |                                         |                      |                                |           |   |
|         |        |                                         |                      |                                |           |   |
|         |        |                                         |                      |                                |           |   |
|         |        |                                         |                      |                                |           |   |
|         |        | 12" DEEF                                | P X 3'-0'<br>S FOR I | AS REPRI<br>WIDE DI<br>PLUMBIN | ROPPED    |   |
|         |        |                                         |                      |                                |           |   |
|         |        |                                         |                      |                                |           |   |
|         |        |                                         |                      |                                |           |   |
|         |        |                                         |                      |                                |           |   |
| ).<br>] |        |                                         |                      |                                |           |   |
|         |        |                                         |                      |                                |           |   |
| ILING   | GRILL  | E REMOVEI<br>.ES, ETC I<br>ELY 10'-4" / | NEW CE               | ILING                          | ALL       |   |
| S TO    | BE PAI | NTED/TEX <sup>-</sup><br>TING ROOF      | TURED                | %" GYP.                        | BD.,      |   |

3. COORDINATE LOCATION OF NEW ROOF ACCESS OPENING WITH POSITION OF EXISTING ROOF TRUSSES; 4. EXISTING EXPOSED GLU-LAM BEAM TO BE PREPPED AND

| Donald L. Welch                                                                                                                                                                       | Architect                                                                                                                                                             | 7533 Sandy Land Lane<br>midvale utah 84047<br>801-548-6391 dwelch5977®msn.com                                                                                                                                                                                                                     |
|---------------------------------------------------------------------------------------------------------------------------------------------------------------------------------------|-----------------------------------------------------------------------------------------------------------------------------------------------------------------------|---------------------------------------------------------------------------------------------------------------------------------------------------------------------------------------------------------------------------------------------------------------------------------------------------|
| NCLUDING AL<br>GRAPHIC REP<br>THEREOF, ARI<br>COPIED, DUPL<br>EXPLOITED IN<br>THE SOLE AN<br>PERMISSION F<br>ARCHITECT<br>THESE DRAWI<br>LIMITED REVIE<br>CONSULTANTS<br>AGENCIES, VE | L TECHNICAL<br>RESENTATION<br>E PROPRIETAR<br>JICATED, OR C<br>WHOLE OR IN<br>D EXPRESS W<br>TROM DONALD<br>NGS ARE AVA<br>W AND EVALU<br>S, CONTRACTO<br>ENDORS, AND | & MODELS<br>RY & CAN NOT BE<br>COMMERCIALLY<br>N PART WITHOUT<br>/RITTEN<br>I. WELCH                                                                                                                                                                                                              |
| cons                                                                                                                                                                                  | Sulta                                                                                                                                                                 | nt:                                                                                                                                                                                                                                                                                               |
| Brigh<br>4905,<br>4931, 4                                                                                                                                                             | nant for<br>for<br>iton R<br>Camp<br>4911, 49<br>953 Sout                                                                                                             | ecovery                                                                                                                                                                                                                                                                                           |
|                                                                                                                                                                                       |                                                                                                                                                                       |                                                                                                                                                                                                                                                                                                   |
| datc<br>project no                                                                                                                                                                    | DECEN<br>SIONS<br>EACH SEPERA<br>2 ADDEND<br>4 ADDEND<br>BUILDIN<br>8 ADDEND                                                                                          | MBER 28, 2016<br>JANUARY 3, 2017<br>COND SUBMITTAL FOR<br>ATE BUILDING PARCEL<br>JANUARY 6, 2017<br>UM #2-BUILDING 'C'<br>JANUARY 17, 2017<br>UM #4-BUILDING 'B'<br>FEBRUARY 24, 2017<br>UM #7-BUILDING 'A'<br>IG 'F', 'B', 'C', 'D', 'E'<br>MARCH 20, 2017<br>UM #8-BUILDING 'A'<br>BUILDING 'F' |
| revis<br>datc<br>project no<br>drawn by:<br>checked b<br>title<br>BUILE<br>REMC                                                                                                       | DECEN<br>SIONS<br>EACH SEPER/<br>2 ADDEND<br>4 ADDEND<br>0<br>1<br>0<br>0<br>0<br>0<br>0<br>0<br>0<br>0<br>0<br>0<br>0<br>0<br>0                                      | JANUARY 3, 2017<br>COND SUBMITTAL FOR<br>ATE BUILDING PARCEL<br>JANUARY 6, 2017<br>UM #2-BUILDING 'C'<br>JANUARY 17, 2017<br>UM #4-BUILDING 'B'<br>FEBRUARY 24, 2017<br>UM #7-BUILDING 'A'<br>IG 'F', 'B', 'C', 'D', 'E'<br>MARCH 20, 2017<br>UM #8-BUILDING 'A'<br>BUILDING 'F'                  |