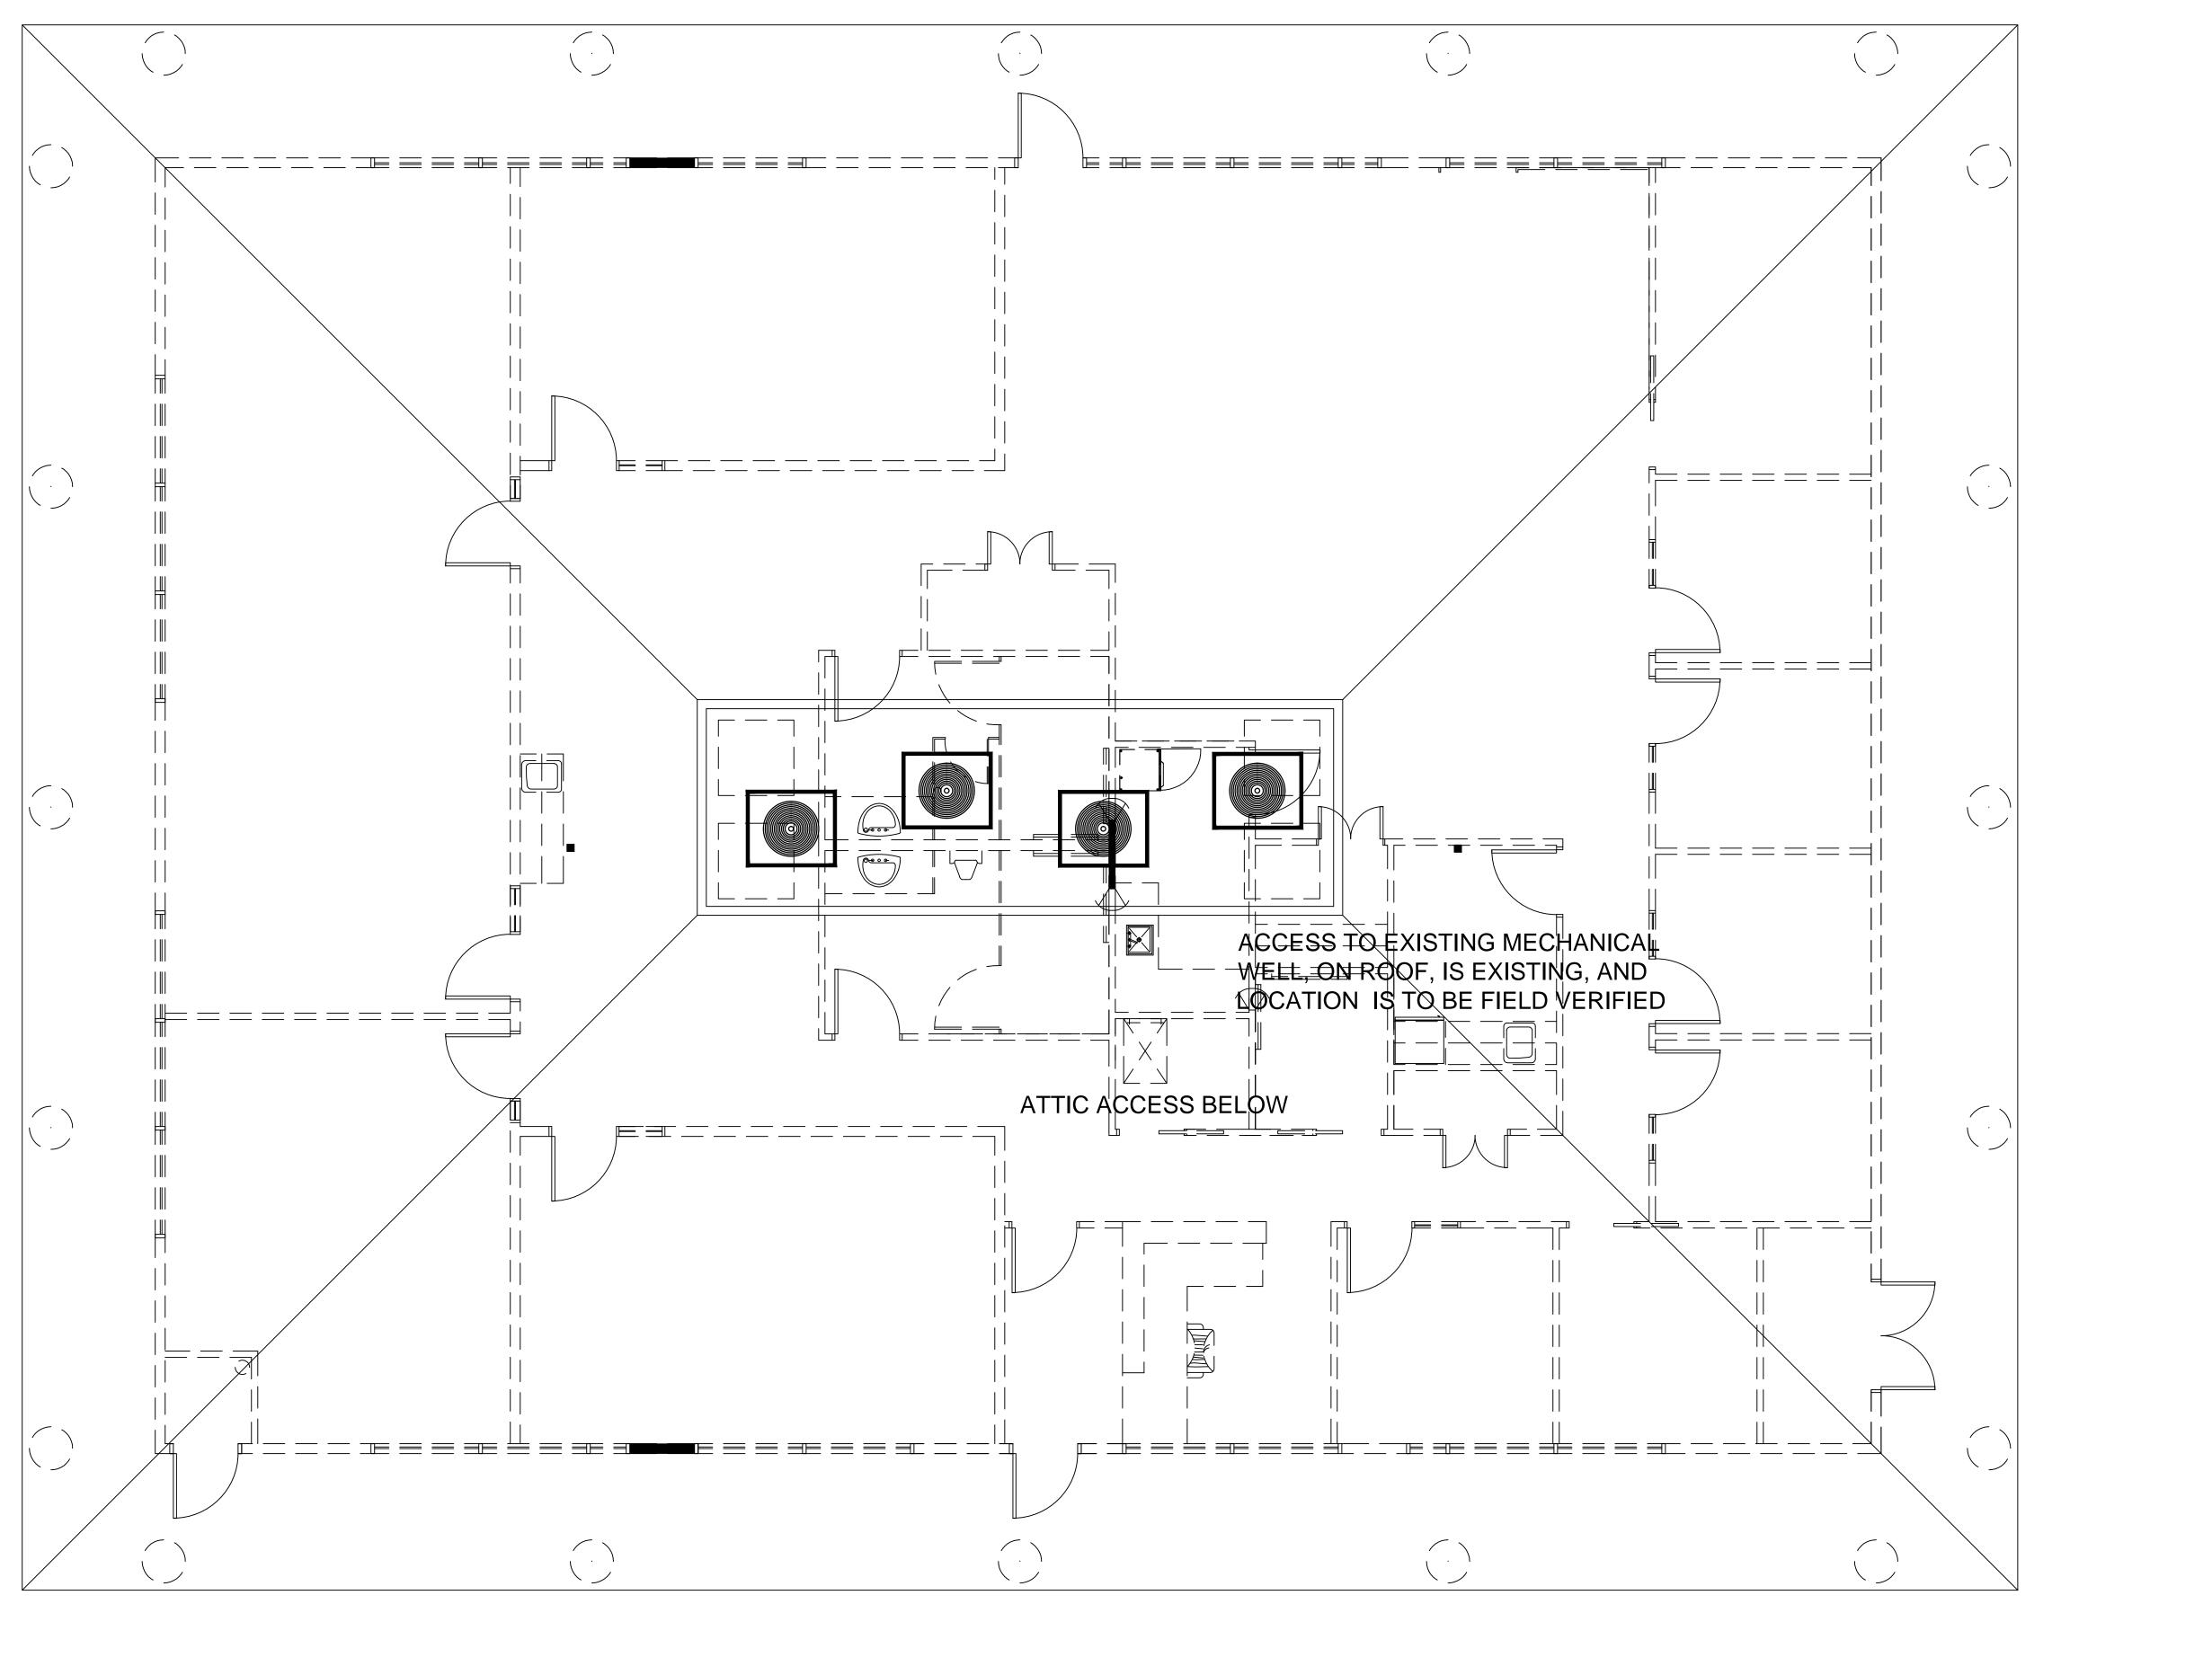

GROUP CENTER/OFFICES

EXISTING ROOF PLAN-BLDG. 'C'

SCALE: 1/4" = 1'-0"

NOTE REFER TO SHEET A2.1C, BUILDING 'A' EXISTING ROOF PLAN, FOR GENERAL NOTES CONCERNING THE ROOF Donald L. Welch Architect 7533 Sandy Land Lane

BUILDING 'F'

data
project no:
drawn by:
checked by:

title BUILDING 'C' EXISTING ROOF PLAN

sheet

A2 3C