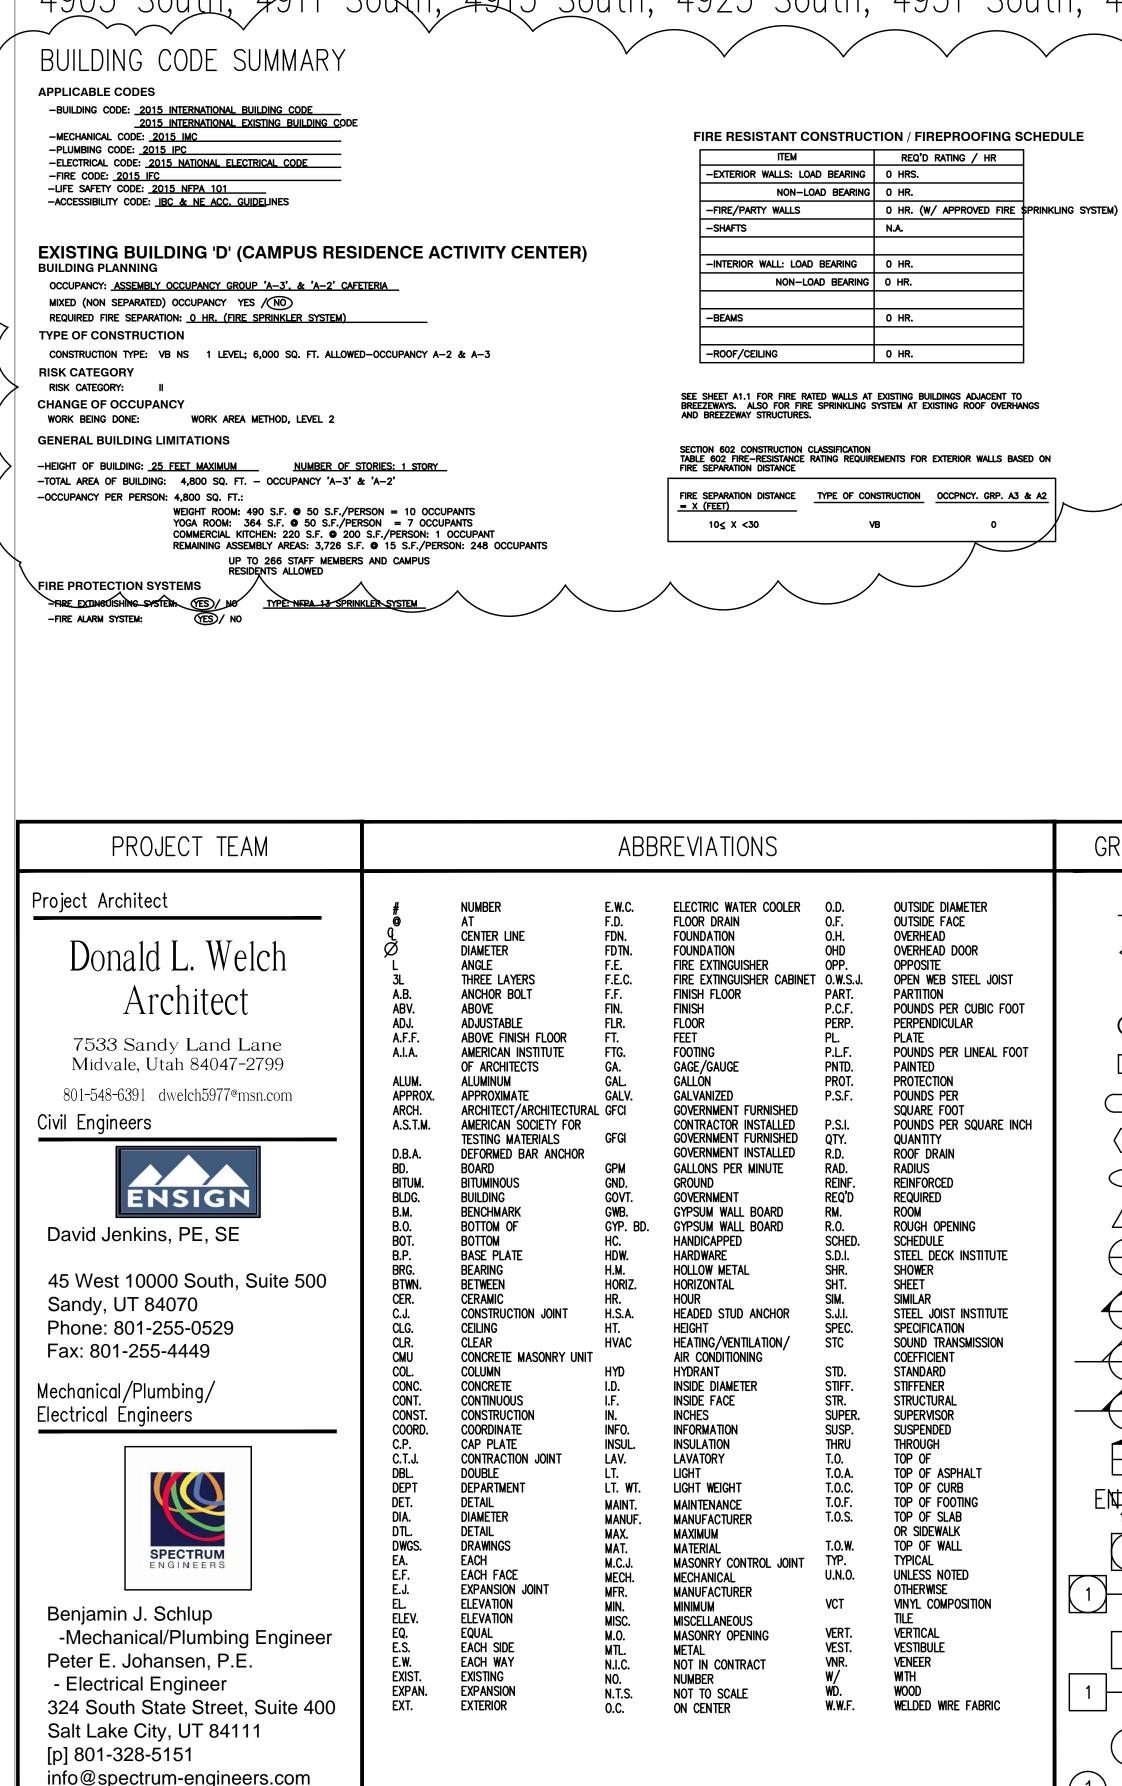

## PROJECT: **Tenant Finish for New Brighton Recovery Campu** BUILDING 'D' 4925 S 4905 South, 4911 South, 4915 South, 4925 South, 4931 South, 4953 South 900 East, Salt Lake County, Utah BUILDING CODE SUMMARY APPLICABLE CODES 708.4 Continuity -BUILDING CODE: 2015 INTERNATIONAL BUILDING CODE The supporting construction shall be protected to afford the required fire-resistance rating of the wall 2015 INTERNATIONAL EXISTING BUILDING CODE FIRE RESISTANT CONSTRUCTION / FIREPROOFING SCHEDULE -MECHANICAL CODE: 2015 IMC supported, except for walls separating tenant spaces in covered and open mall buildings, walls -PLUMBING CODE: 2015 IPC separating dwelling units, walls separating sleeping units and corridor walls, in buildings of Type IIB, IIIB, ITEM REQ'D RATING / HR -ELECTRICAL CODE: <u>2015 NATIONAL ELECTRICAL CODE</u> MATERIALS / LEGEND and VB construction. -EXTERIOR WALLS: LOAD BEARING 0 HRS. -FIRE CODE: 2015 IFC -LIFE SAFETY CODE: 2015 NFPA 101 NON-LOAD BEARING 0 HR. Exceptions: -ACCESSIBILITY CODE: IBC & NE ACC. GUIDELINES -FIRE/PARTY WALLS 0 HR. (W/ APPROVED FIRE \$PRINKLING SYSTEM) 6. Fireblocking or draftstopping is not required at the partition line in buildings, equipped with an CONCRETE MASONRY UNIT -SHAFTS N.A. automatic sprinkler system installed throughout in accordance with Section 9033.3.1.1 or 903.3.1.2, EXISTING BUILDING 'D' (CAMPUS RESIDENCE ACTIVITY CENTER) BRICK VENEER provided that automatic sprinklers are installed in combustible floor/ceiling and roof/ceiling spaces. -INTERIOR WALL: LOAD BEARING 0 HR. **BUILDING PLANNING** NON-LOAD BEARING 0 HR. OCCUPANCY: ASSEMBLY OCCUPANCY GROUP 'A-3', & 'A-2' CAFETERIA STONE VENEER MIXED (NON SEPARATED) OCCUPANCY YES / (NO) REQUIRED FIRE SEPARATION: 0 HR. (FIRE SPRINKLER SYSTEM) CONCRETE -BEAMS 0 HR.