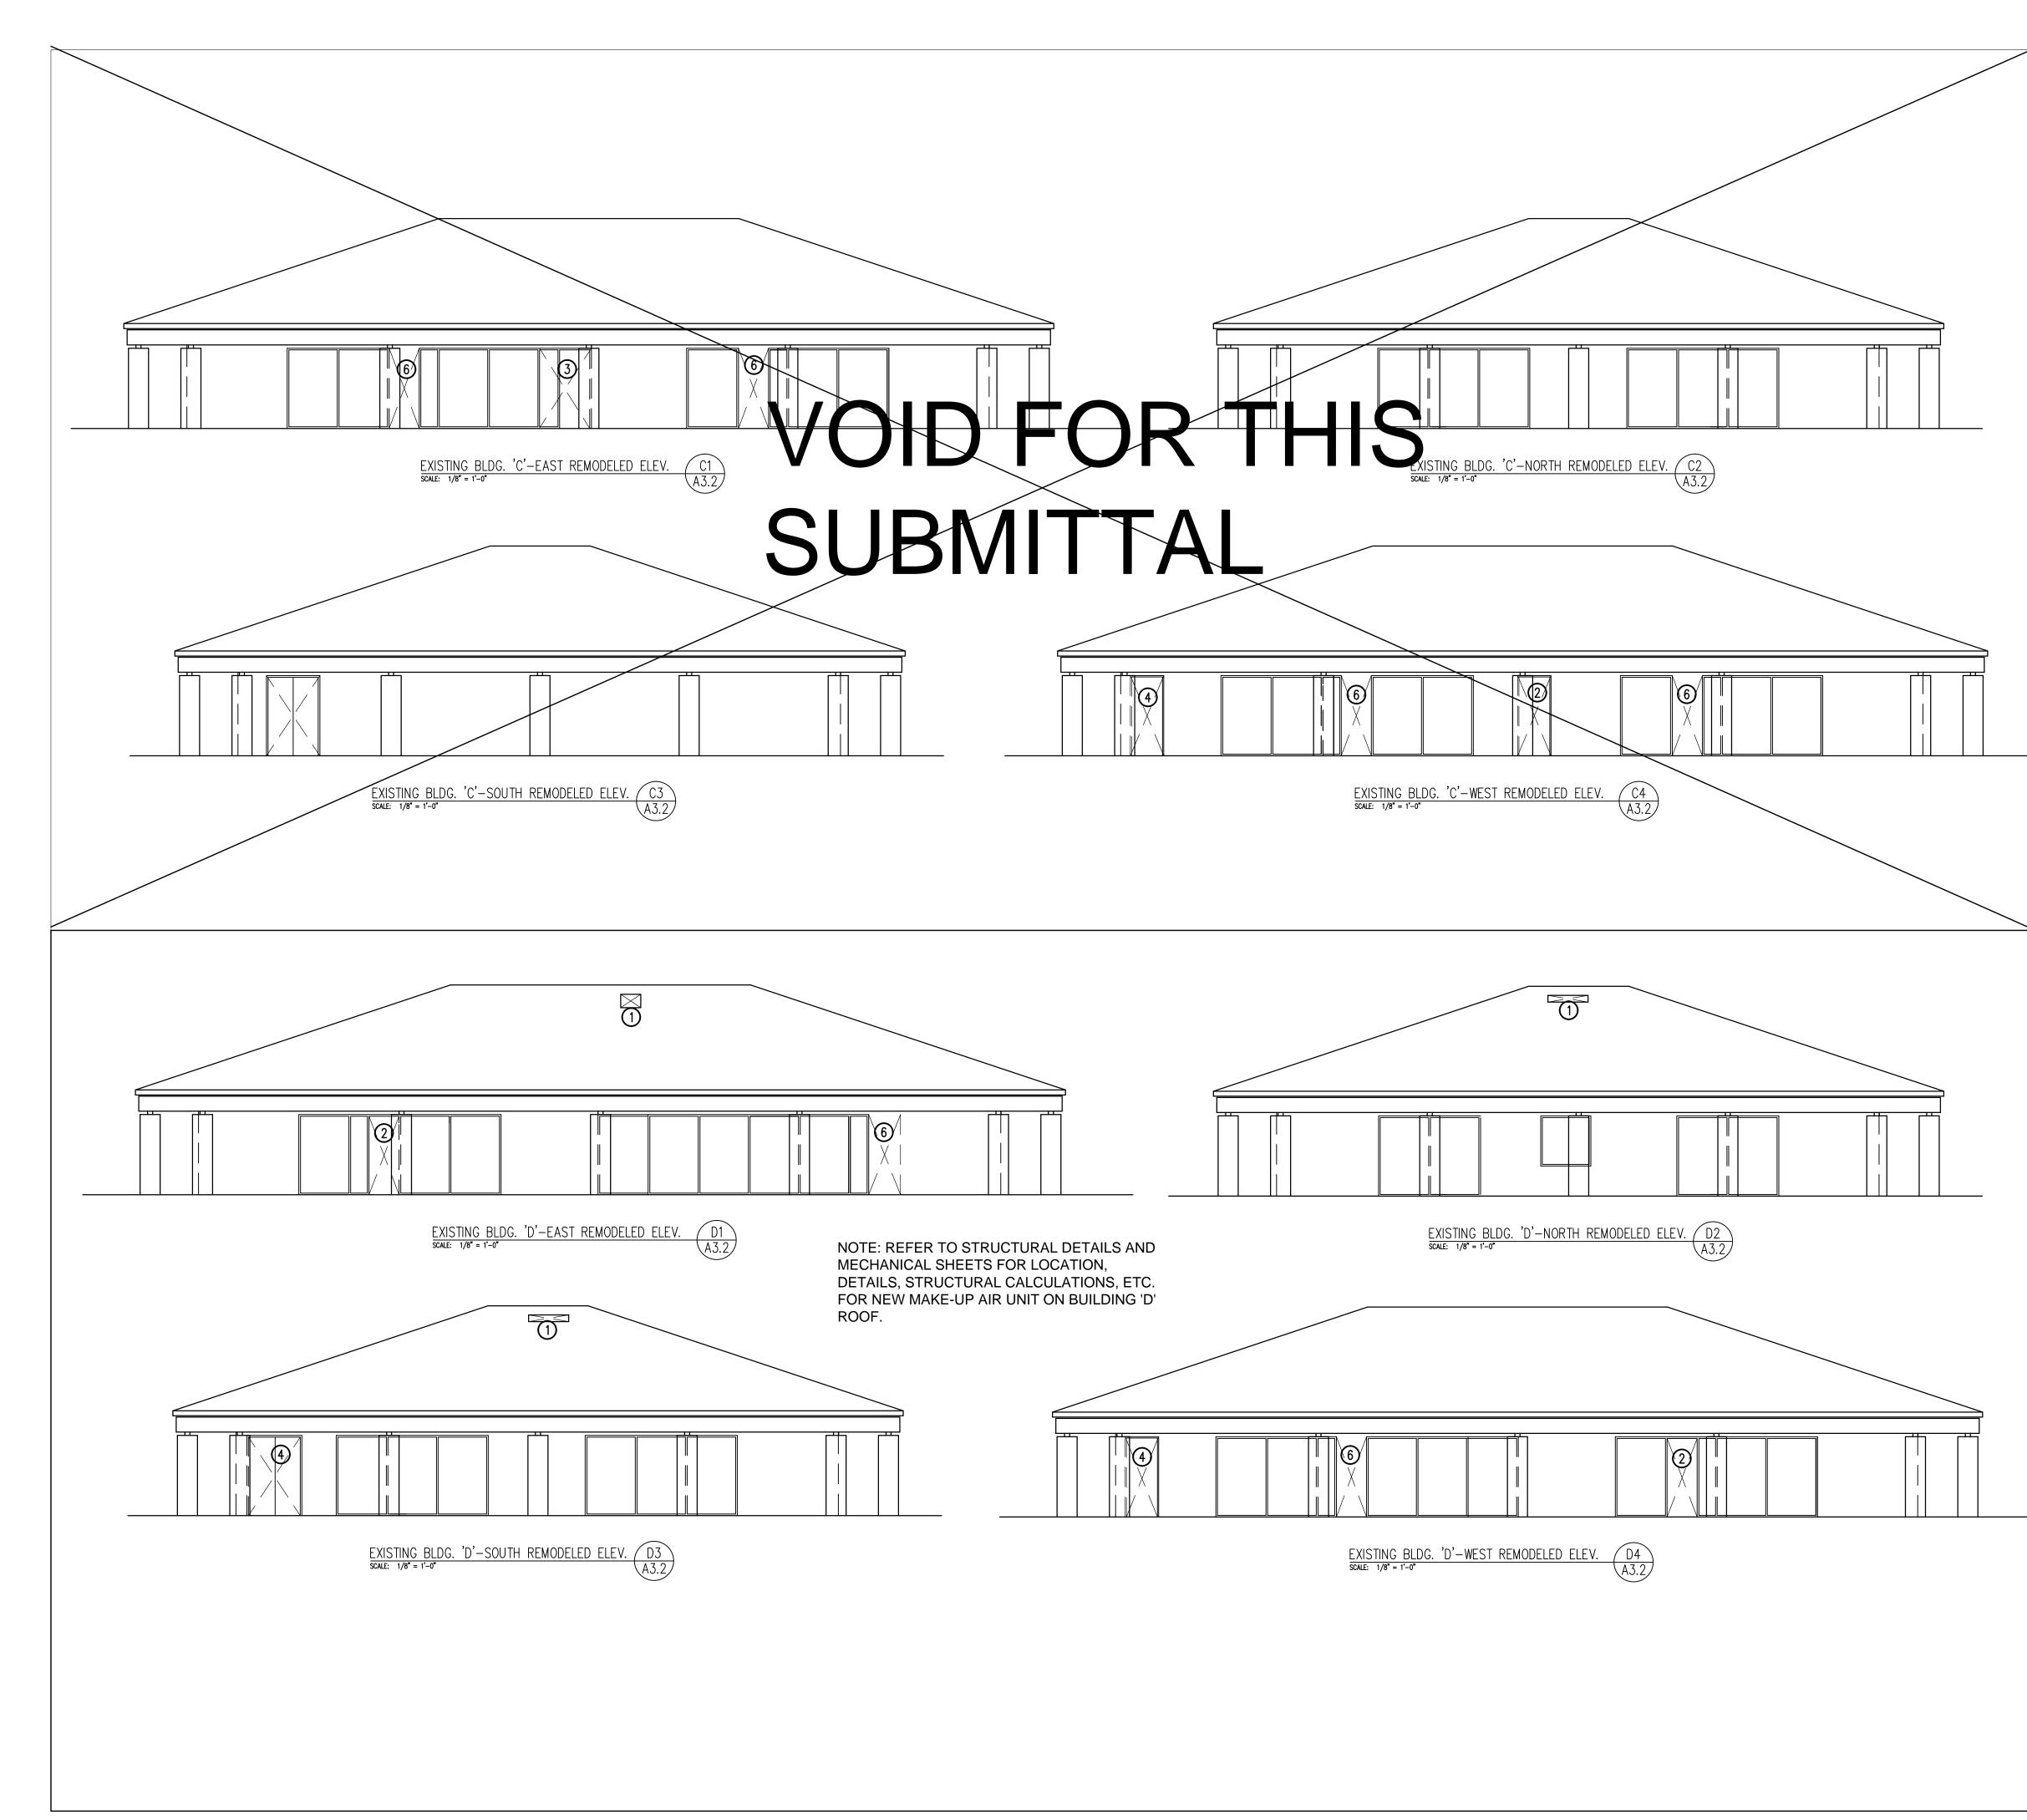

|         | ELEVATION/SECTION LEGEND                                                                                                                                                                                           |
|---------|--------------------------------------------------------------------------------------------------------------------------------------------------------------------------------------------------------------------|
| HA      | TCH PATTERN SECTION DESCRIPTION                                                                                                                                                                                    |
|         |                                                                                                                                                                                                                    |
|         |                                                                                                                                                                                                                    |
|         |                                                                                                                                                                                                                    |
|         |                                                                                                                                                                                                                    |
|         |                                                                                                                                                                                                                    |
|         |                                                                                                                                                                                                                    |
|         |                                                                                                                                                                                                                    |
|         |                                                                                                                                                                                                                    |
|         |                                                                                                                                                                                                                    |
|         |                                                                                                                                                                                                                    |
|         | ELEVATION/SECTION KEY NOTES                                                                                                                                                                                        |
| SECTION | DESCRIPTION                                                                                                                                                                                                        |
|         | FLASH & SEAL EXISTING ROOFING, AND AROUND NEW SKYLIGHT FOR A TIGHT<br>WATERPROOF ASSEMBLY<br>(2)PROVIDE NEW DOOR IN EXISTING STOREFRONT DOOR FRAME; PREPARE EXISTING                                               |
|         | STOREFRONT DOOR FRAME TO RECEIVE NEW DOOR AND DOOR HARDWARE;<br>REFINISH EXISTING STOREFRONT DOOR FRAME AS REQUIRED.                                                                                               |
|         | (3) PROVIDE NEW DOOR IN NEW STOREFRONT DOOR FRAME; PREPARE EXISTING<br>STOREFRONT FRAME TO RECEIVE NEW STOREFRONT DOORFRAME, NEW DOOR, AND<br>DOOR HARDWARE; REFINISH EXISTING STOREFRONT FRAME AS REQUIRED.       |
|         | A NEW METAL DOOR FRAME AND NEW DOOR-COORDINATE WITH DOOR SCHEDULE<br>FOR DOOR TYPE-PATCH, REPAIR AND REFINISH EXISTING SURROUNDING WALL                                                                            |
|         | FINISH-PAINT TO MATCH EXISTING SURROUNDING INTERIOR AND EXTERIOR WALLS<br>(5) NEW STOREFRONT WINDOW FRAME AND WINDOW TO MATCH EXISTING STOREFRONT<br>WINDOW FRAMES AND WINDOWS-COORDINATE WITH WINDOW SCHEDULE FOR |
|         | WINDOW TYPE-PATCH, REPAIR AND REFINISH EXISTING SURROUNDING WALL<br>FINISH-PAINT TO MATCH EXISTING SURROUNDING INTERIOR AND EXTERIOR WALLS                                                                         |
|         | 6 EXISTING OPENING, WHERE EXISTING STOREFRONT DOOR AND FRAME WERE<br>REMOVED, TO BE INFILLED WITH STUDS, AND BATT INSULATION. PROVIDE NEW<br>GYPSUM BOARD AT INTERIOR, AND NEW STUCCO ON SHEATHING AT EXTERIOR,    |
|         | FOR A COMPLETE SYSTEM. STUCCO FINISH AND COLOR TO MATCH EXISTING STUCCO FINISH AND COLOR.                                                                                                                          |
|         |                                                                                                                                                                                                                    |
|         |                                                                                                                                                                                                                    |
|         |                                                                                                                                                                                                                    |
|         |                                                                                                                                                                                                                    |
|         |                                                                                                                                                                                                                    |
|         |                                                                                                                                                                                                                    |
|         |                                                                                                                                                                                                                    |
|         |                                                                                                                                                                                                                    |
|         |                                                                                                                                                                                                                    |
|         |                                                                                                                                                                                                                    |
|         |                                                                                                                                                                                                                    |
|         |                                                                                                                                                                                                                    |
|         |                                                                                                                                                                                                                    |
|         |                                                                                                                                                                                                                    |
|         |                                                                                                                                                                                                                    |
|         |                                                                                                                                                                                                                    |
|         |                                                                                                                                                                                                                    |
|         |                                                                                                                                                                                                                    |
|         |                                                                                                                                                                                                                    |
|         |                                                                                                                                                                                                                    |
|         |                                                                                                                                                                                                                    |
|         |                                                                                                                                                                                                                    |
|         |                                                                                                                                                                                                                    |
|         |                                                                                                                                                                                                                    |
|         |                                                                                                                                                                                                                    |
|         |                                                                                                                                                                                                                    |

| Donald L. Welch<br>Architect                                                                                                                                                                                                                                                                                                                                                                                                                                                                                                         | 7533 Sandy Land Lane<br>midvale utah 84047<br>801-548-6391 dwelch5977®msn.com                                                                                        |  |  |
|--------------------------------------------------------------------------------------------------------------------------------------------------------------------------------------------------------------------------------------------------------------------------------------------------------------------------------------------------------------------------------------------------------------------------------------------------------------------------------------------------------------------------------------|----------------------------------------------------------------------------------------------------------------------------------------------------------------------|--|--|
| THE DESIGNS SHOWN AND I<br>NCLUDING ALL TECHNICAL<br>GRAPHIC REPRESENTATION<br>THEREOF, ARE PROPRIETAR<br>COPIED, DUPLICATED, OR C<br>EXPLOITED IN WHOLE OR IN<br>THE SOLE AND EXPRESS W<br>PERMISSION FROM DONALD<br>ARCHITECT<br>THESE DRAWINGS ARE AVAI<br>LIMITED REVIEW AND EVALU<br>CONSULTANTS, CONTRACTOI<br>AGENCIES, VENDORS, AND C<br>DNLY IN ACCORDANCE WITH                                                                                                                                                             | DRAWINGS,<br>& MODELS<br>Y & CAN NOT BE<br>OMMERCIALLY<br>PART WITHOUT<br>RITTEN<br>I. WELCH<br>LABLE FOR<br>ATION BY CLIENTS,<br>RS, GOVERNMENT<br>DFFICE PERSONNEL |  |  |
| consulta                                                                                                                                                                                                                                                                                                                                                                                                                                                                                                                             | nt:                                                                                                                                                                  |  |  |
| project:<br>Tenant Finish<br>for<br>Brighton Recovery<br>Campus<br>4905, 4911, 4915, 4925,<br>4931, 4953 South 900 East<br>Salt Lake County, Utah                                                                                                                                                                                                                                                                                                                                                                                    |                                                                                                                                                                      |  |  |
| date<br>DECEMBER 28, 2016<br>revisions<br>JANUARY 3, 2017<br>SECOND SUBMITTAL FOR<br>EACH SEPERATE BUILDING PARCEL<br>JANUARY 6, 2017<br>2 ADDENDUM #2-BUILDING 'C'<br>JANUARY 17, 2017<br>4 ADDENDUM #2-BUILDING 'C'<br>JANUARY 17, 2017<br>4 ADDENDUM #4-BUILDING 'B'<br>FEBRUARY 24, 2017<br>7 ADDENDUM #7-BUILDING 'A'<br>BUILDING 'F', 'B', 'C', 'D', 'E'<br>MARCH 20, 2017<br>8 ADDENDUM #8-BUILDING 'A'<br>BUILDING 'F'<br>project no:<br>drawn by:<br>checked by:<br>DLW<br>title<br>BUILDING 'D'<br>REMODELED<br>ELEVATIONS |                                                                                                                                                                      |  |  |
| sheet<br>A3                                                                                                                                                                                                                                                                                                                                                                                                                                                                                                                          | 2                                                                                                                                                                    |  |  |