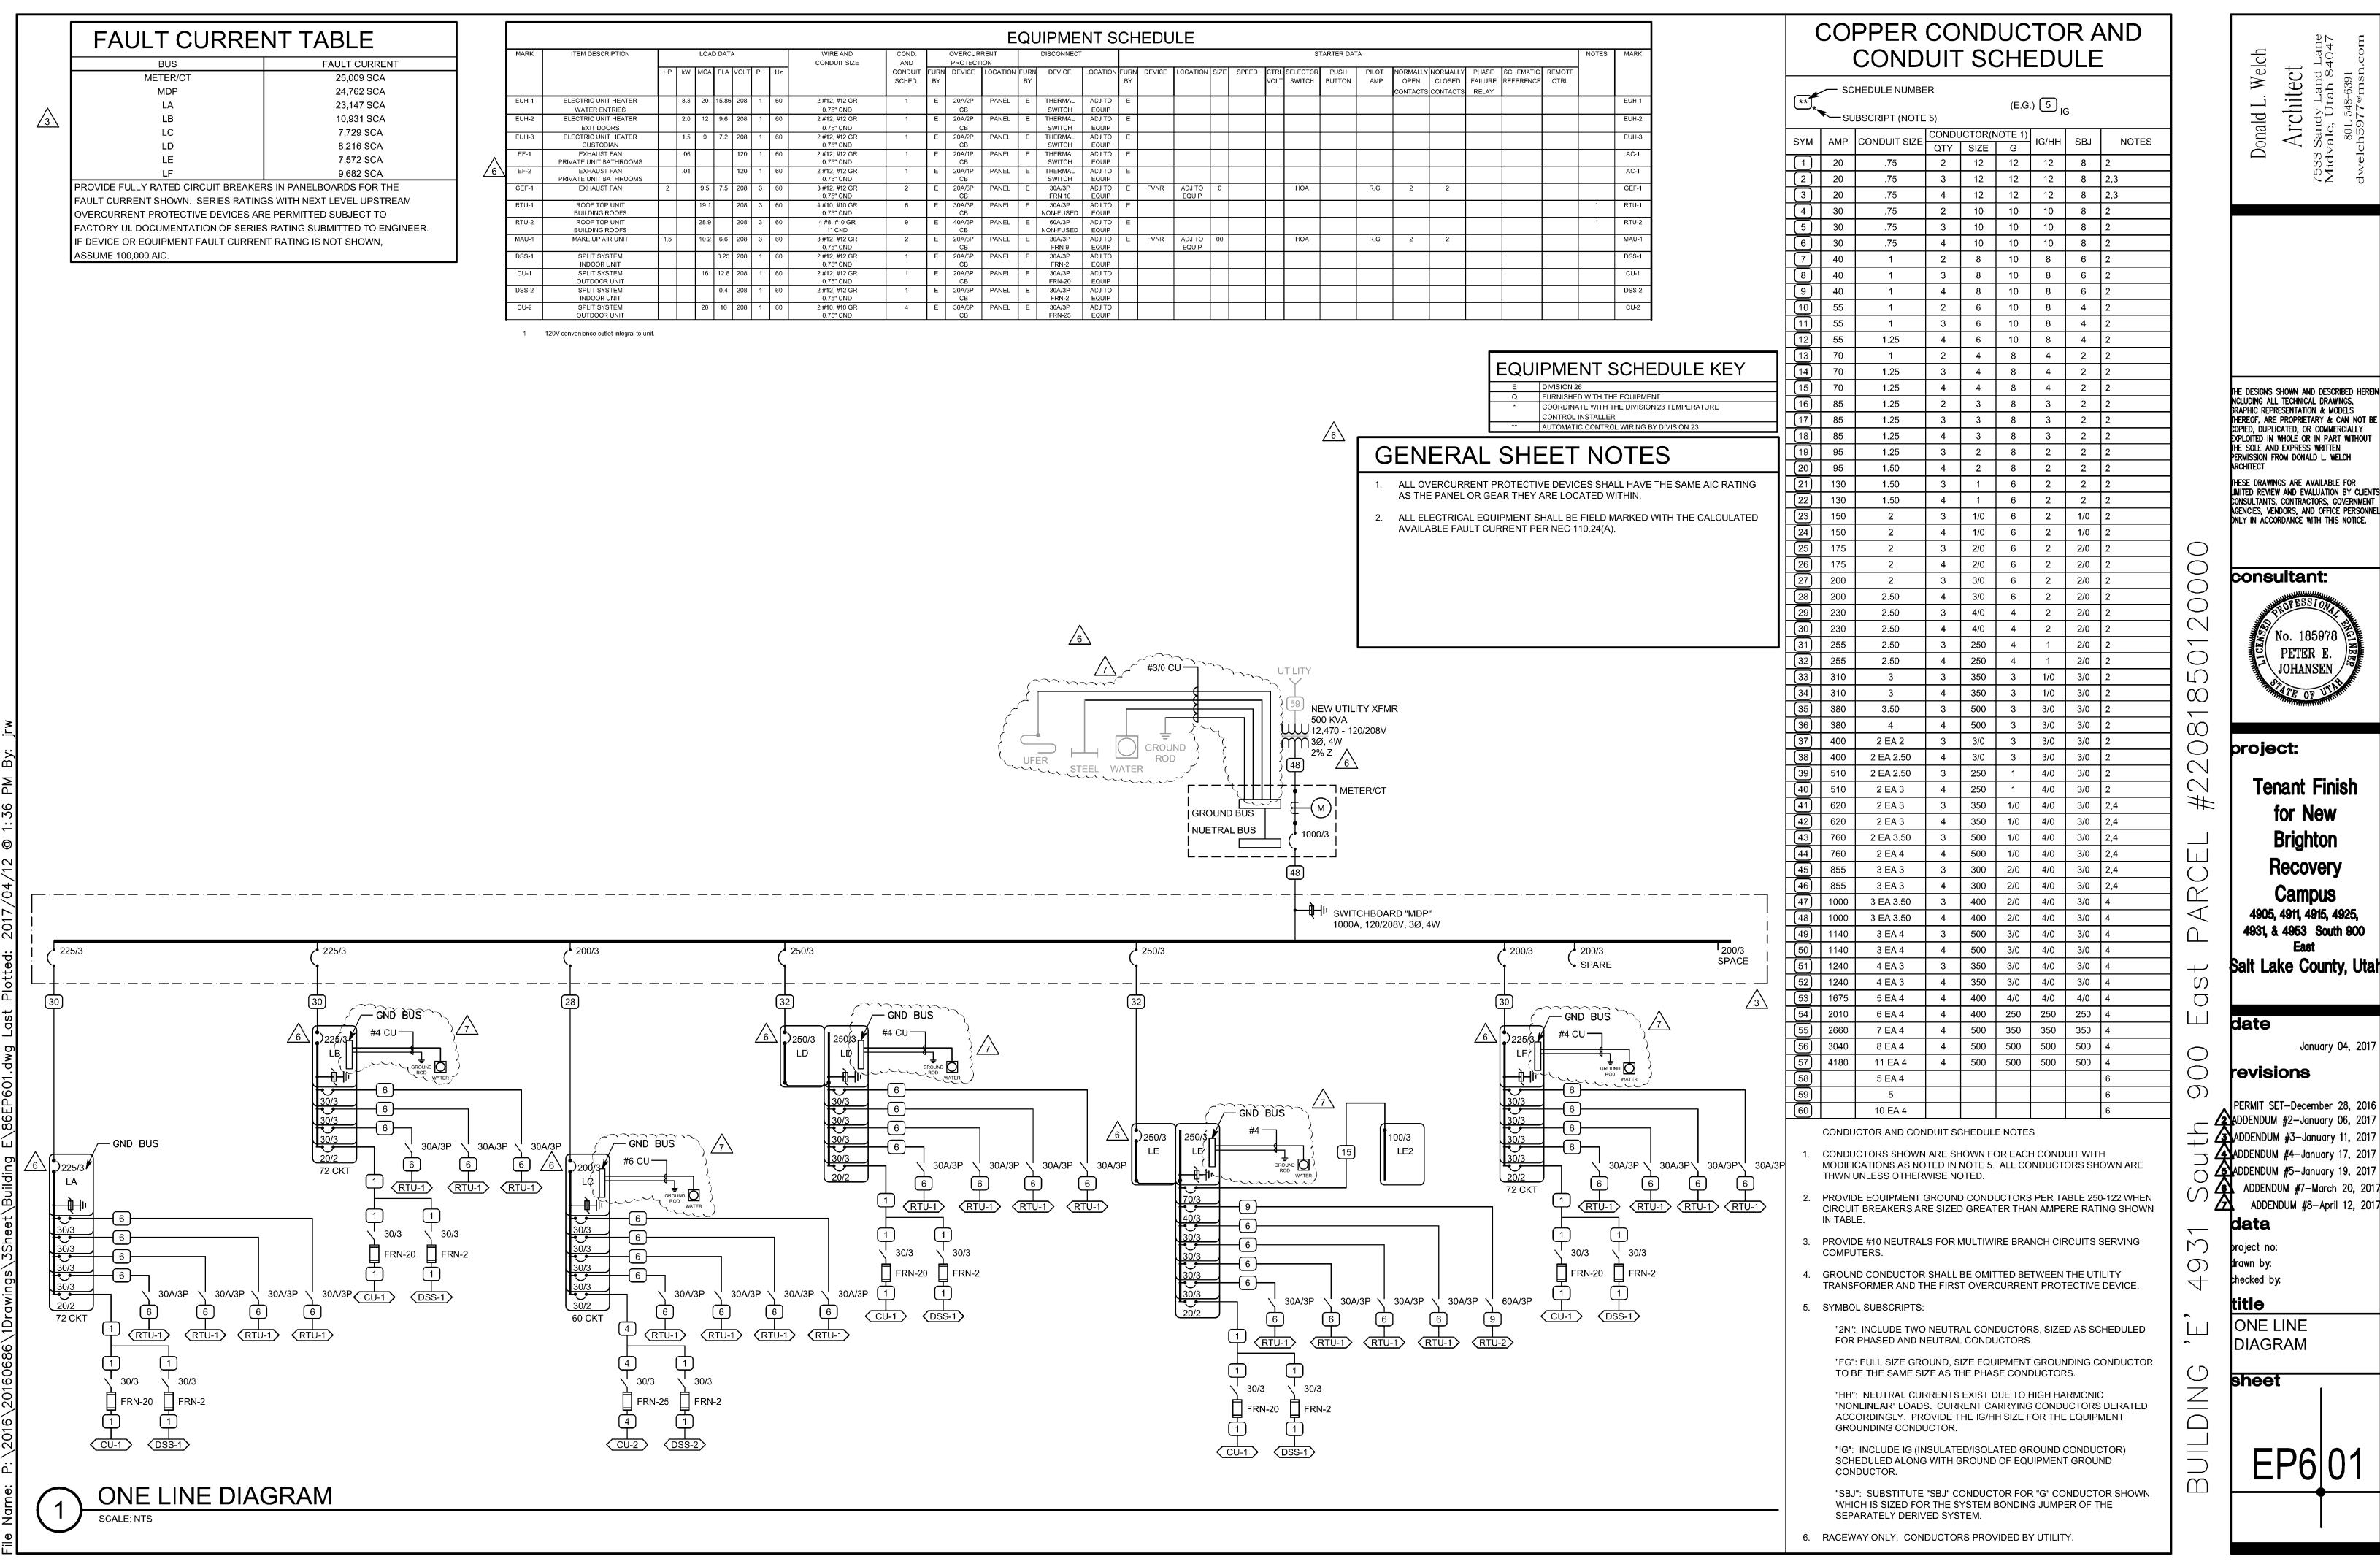

## EP601 (see attached sheet)

- 1. Changed one-line diagram to shown the grounding electrode conductors for Building A as new.
- 2. Added grounding electrodes and grounding electrode conductors for the panels in buildings B, C, D, E and F.