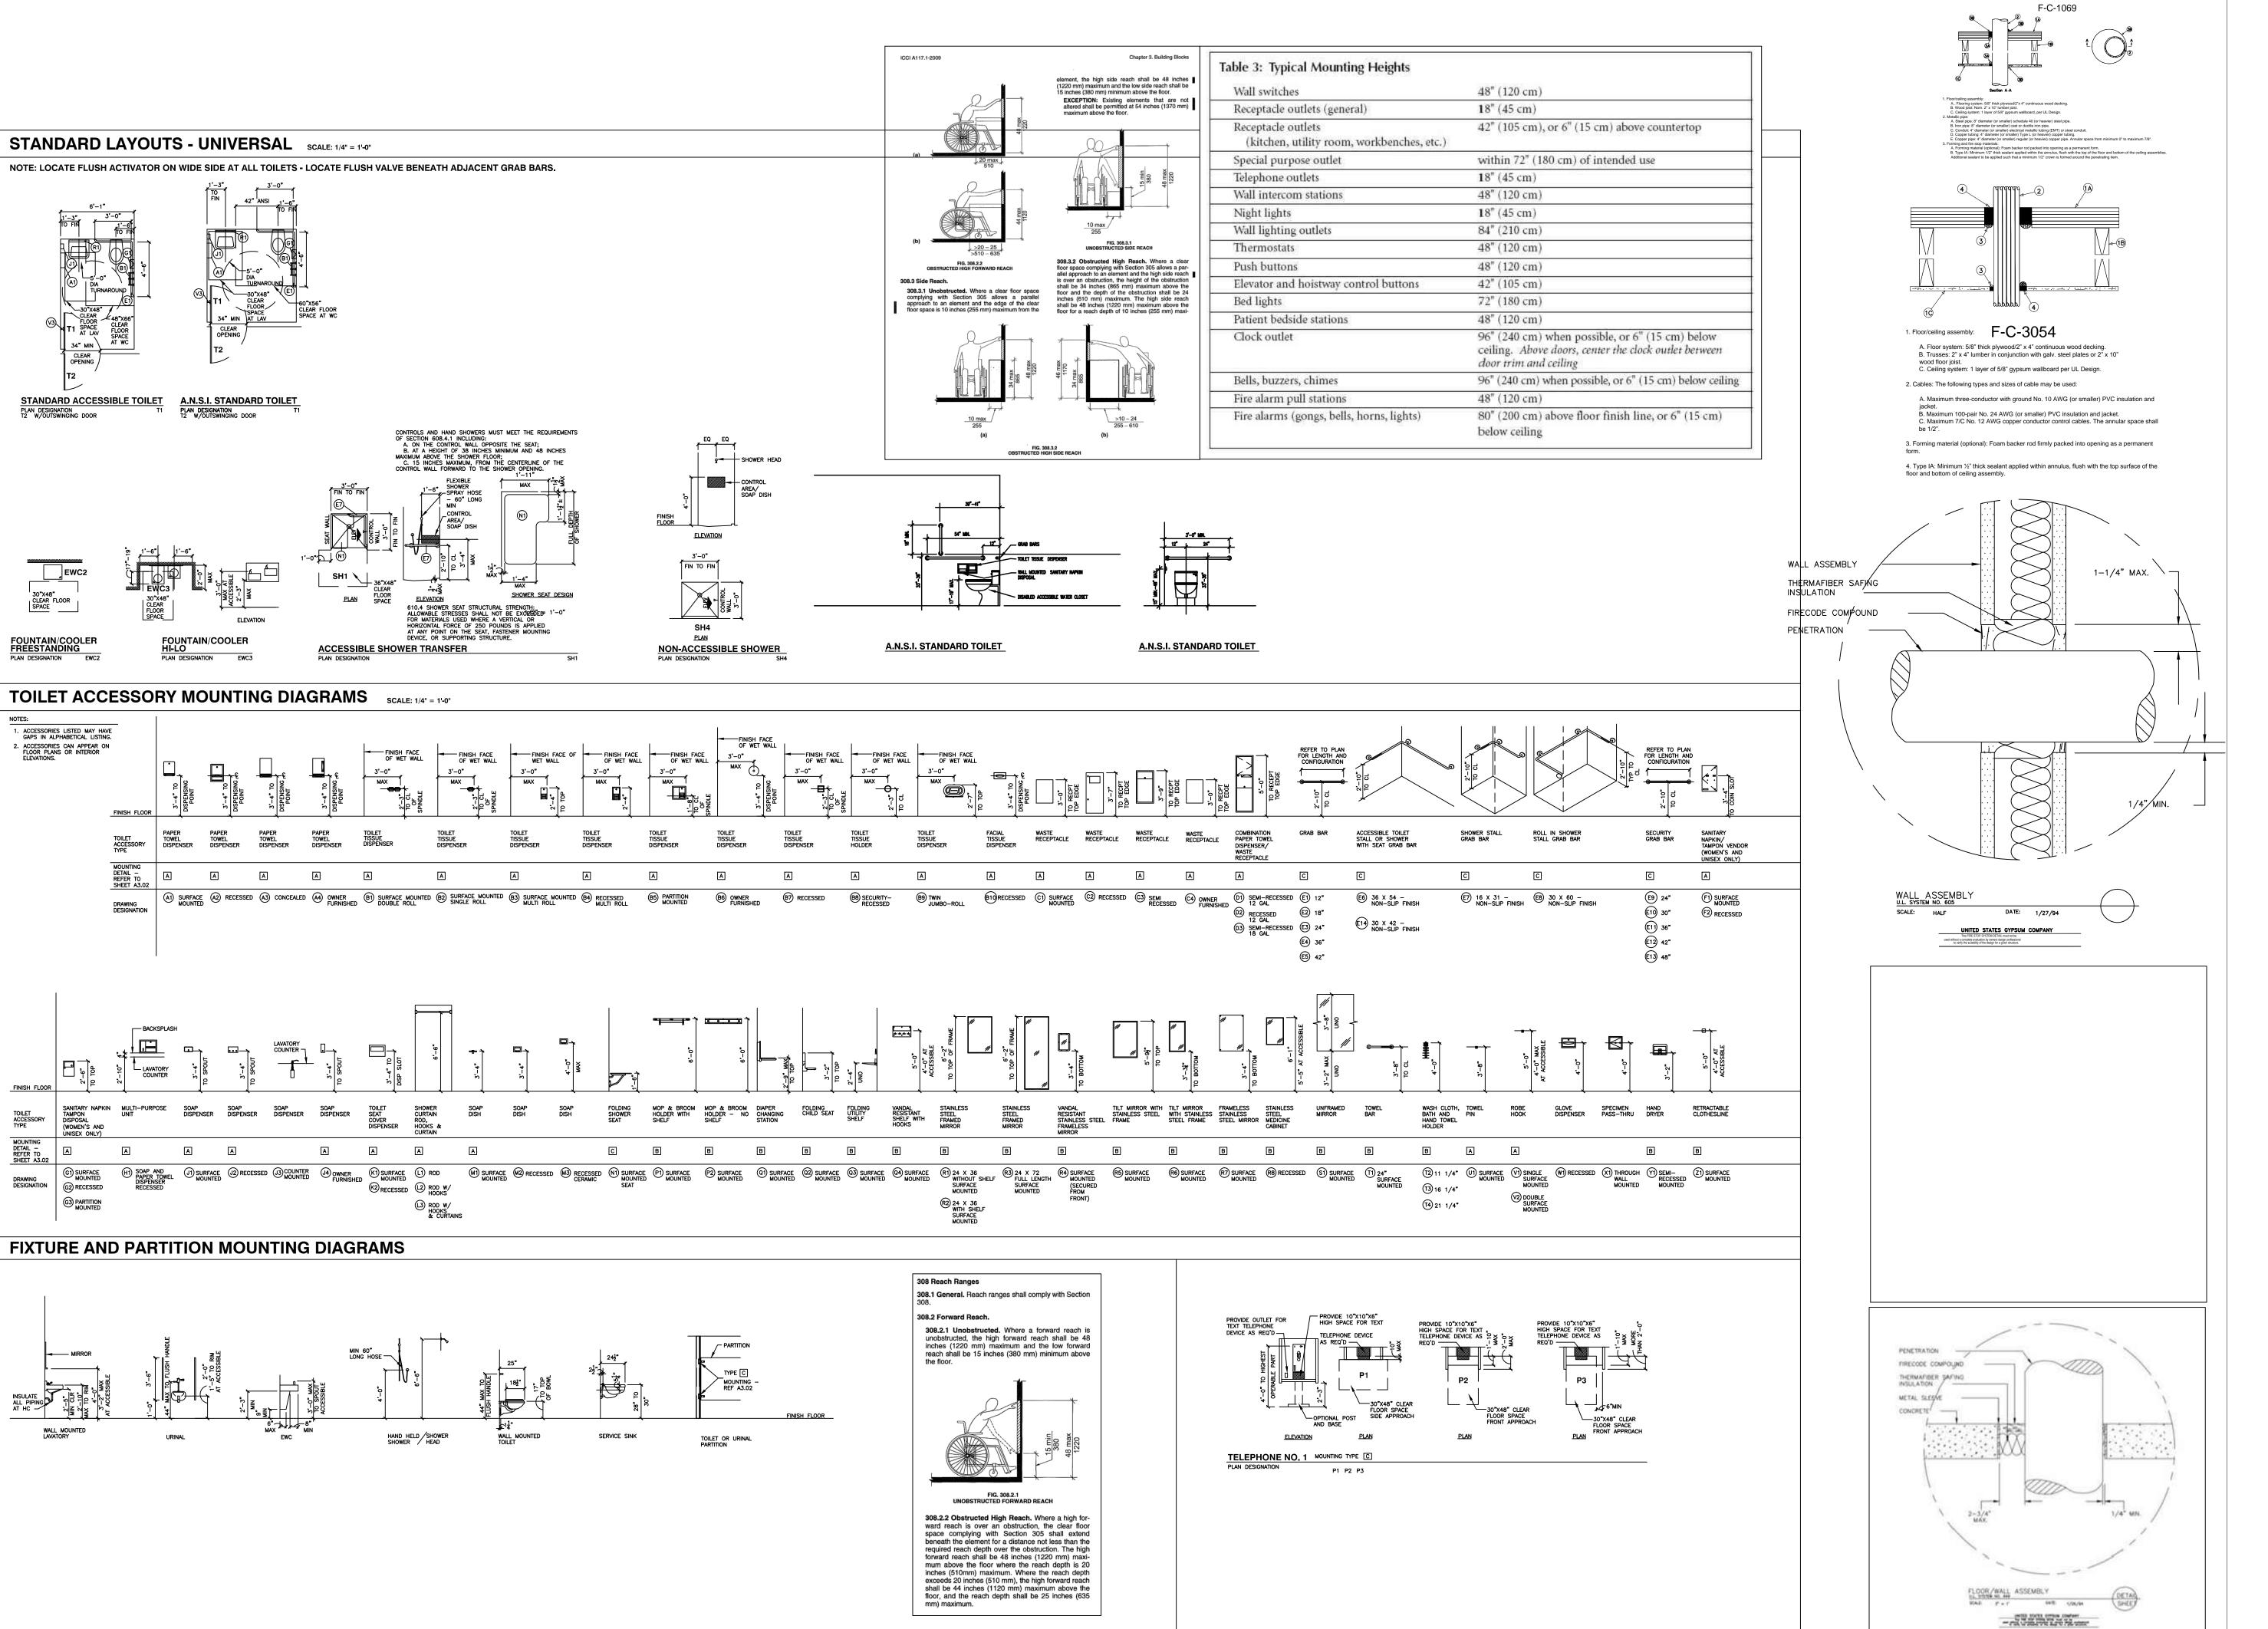

Donald L. Welch Architect 7533 Sandy Land Lane midvale utah 84047

THE DESIGNS SHOWN AND DESCRIBED HEREIN NCLUDING ALL TECHNICAL DRAWINGS, GRAPHIC REPRESENTATION & MODELS THEREOF, ARE PROPRIETARY & CAN NOT BE COPIED, DUPLICATED, OR COMMERCIALLY EXPLOITED IN WHOLE OR IN PART WITHOUT THE SOLE AND EXPRESS WRITTEN PERMISSION FROM DONALD I. WELCH ARCHITECT

THESE DRAWINGS ARE AVAILABLE FOR LIMITED REVIEW AND EVALUATION BY CLIENTS CONSULTANTS, CONTRACTORS, GOVERNMENT AGENCIES, VENDORS, AND OFFICE PERSONNEL ONLY IN ACCORDANCE WITH THIS NOTICE.

consultant:

project:
Tenant Finish
for
Brighton Recovery

Campus 4905, 4911, 4915, 4925, 4931, 4953 South 900 East

Salt Lake County, Utah

date DECEMBER 28, 2016 revisions

SECOND SUBMITTAL FOR EACH SEPERATE BUILDING PARCEL

JANUARY 6, 2017

ADDENDUM #