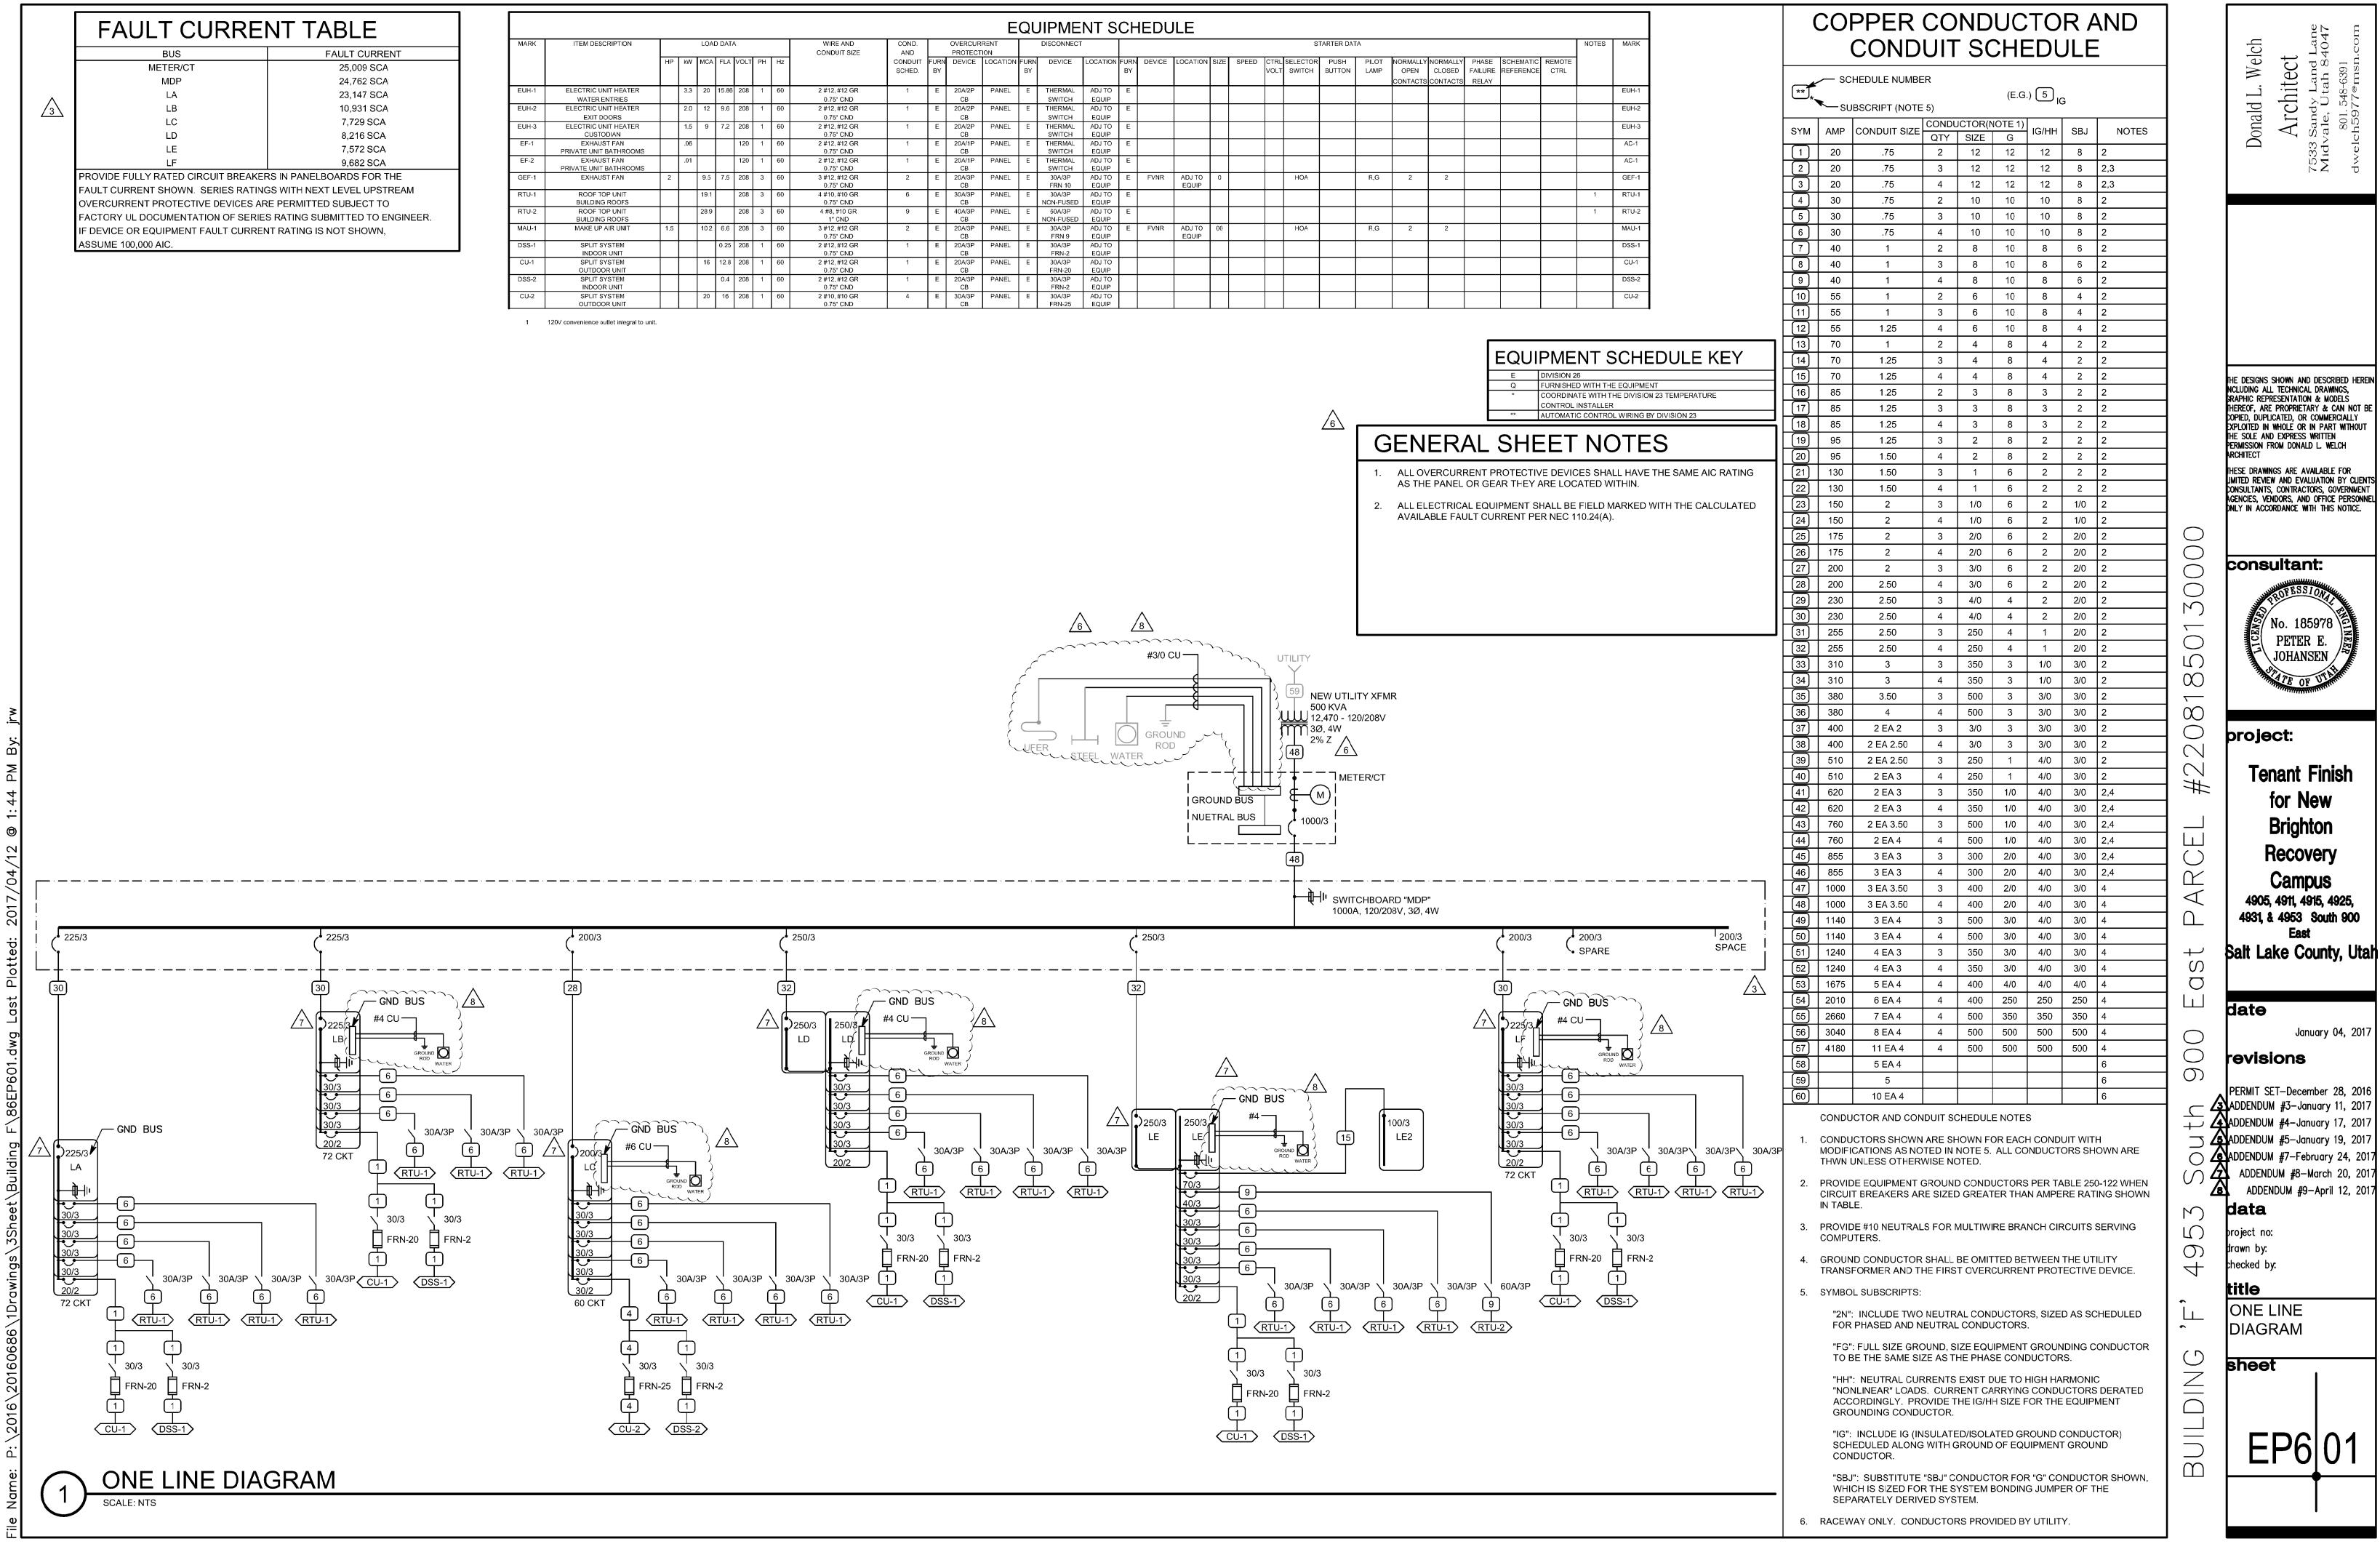

## EP601 (see attached sheet)

- 1. Changed one-line diagram to shown the grounding electrode conductors for Building A as new.
- 2. Added grounding electrodes and grounding electrode conductors for the panels in buildings B, C, D, E and F.