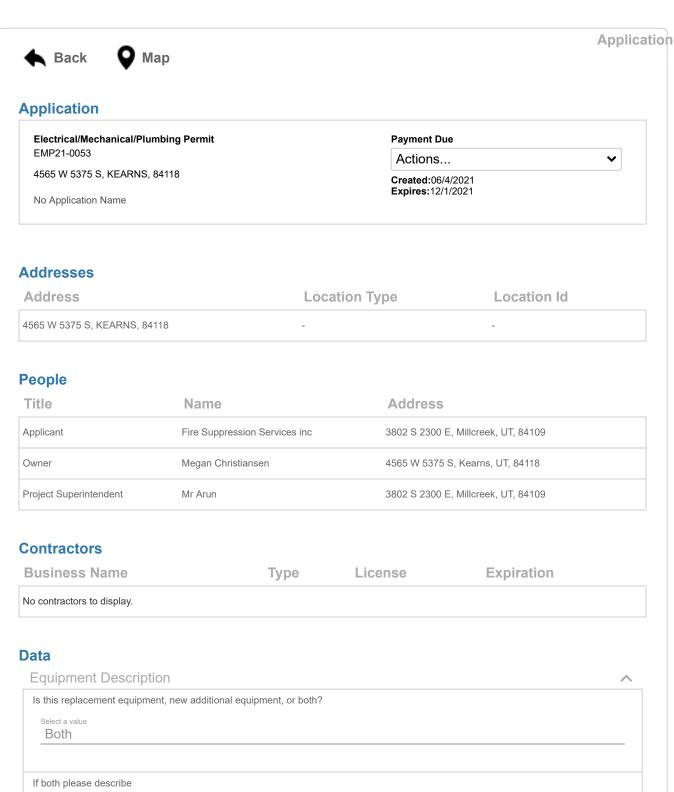

Residential Electrical Equipment

Number of service upgrades being added or replaced

Upgrading from 120 incoming Power to 220 VAC

Quantity

| Number of new services b                                                                                                                                                                                        | peing added or replaced                                                                              | d           |        |  |  |
|-----------------------------------------------------------------------------------------------------------------------------------------------------------------------------------------------------------------|------------------------------------------------------------------------------------------------------|-------------|--------|--|--|
| Quantity                                                                                                                                                                                                        |                                                                                                      |             |        |  |  |
| 0                                                                                                                                                                                                               |                                                                                                      |             |        |  |  |
| Number of temporary pov                                                                                                                                                                                         | ver being added or repla                                                                             | aced        |        |  |  |
| Quantity                                                                                                                                                                                                        |                                                                                                      |             |        |  |  |
| 0                                                                                                                                                                                                               |                                                                                                      |             |        |  |  |
| Number of generators bei                                                                                                                                                                                        | ing added or replaced                                                                                |             |        |  |  |
| Quantity                                                                                                                                                                                                        |                                                                                                      |             |        |  |  |
| 0                                                                                                                                                                                                               |                                                                                                      |             |        |  |  |
| Number of additional circu                                                                                                                                                                                      | uite heing added or real                                                                             | laced       |        |  |  |
| Quantity                                                                                                                                                                                                        | and being added of repr                                                                              | laccu       |        |  |  |
| 0                                                                                                                                                                                                               |                                                                                                      |             |        |  |  |
|                                                                                                                                                                                                                 |                                                                                                      |             |        |  |  |
| Number of other being ad                                                                                                                                                                                        | ded or replaced                                                                                      |             |        |  |  |
| Quantity                                                                                                                                                                                                        |                                                                                                      |             |        |  |  |
| 0                                                                                                                                                                                                               |                                                                                                      |             |        |  |  |
| 0                                                                                                                                                                                                               |                                                                                                      |             |        |  |  |
| 0  If other please describe                                                                                                                                                                                     |                                                                                                      |             |        |  |  |
|                                                                                                                                                                                                                 | ı 120 incoming                                                                                       | Power to 22 | 0 VAC  |  |  |
| If other please describe                                                                                                                                                                                        | 1 120 incoming                                                                                       | Power to 22 | 0 VAC  |  |  |
| If other please describe                                                                                                                                                                                        |                                                                                                      |             | 0 VAC  |  |  |
| If other please describe Upgrading from                                                                                                                                                                         | nical Equipment                                                                                      |             | 20 VAC |  |  |
| If other please describe Upgrading from Residential Mecha Number of furnaces being                                                                                                                              | nical Equipment                                                                                      |             | 0 VAC  |  |  |
| If other please describe  Upgrading from  Residential Mecha                                                                                                                                                     | nical Equipment                                                                                      |             | 0 VAC  |  |  |
| Upgrading from Residential Mecha Number of furnaces being                                                                                                                                                       | nical Equipment                                                                                      |             | 0 VAC  |  |  |
| If other please describe Upgrading from Residential Mecha Number of furnaces being Quantity 0  Number of air conditioner                                                                                        | nical Equipment                                                                                      |             | 0 VAC  |  |  |
| f other please describe  Upgrading from  Residential Mecha  Number of furnaces being  Quantity  O                                                                                                               | nical Equipment                                                                                      |             | 0 VAC  |  |  |
| f other please describe  Upgrading from  Residential Mecha  Number of furnaces being  Quantity  O  Number of air conditioner  Quantity  O                                                                       | nical Equipment g added or replaced s being or replaced                                              |             | 0 VAC  |  |  |
| f other please describe  Upgrading from  Residential Mecha  Number of furnaces being  Quantity  O  Number of air conditioner  Quantity  O                                                                       | nical Equipment g added or replaced s being or replaced                                              |             | 20 VAC |  |  |
| f other please describe  Upgrading from  Residential Mecha  Number of furnaces being  Quantity  O  Number of air conditioner  Quantity  O                                                                       | nical Equipment g added or replaced s being or replaced                                              |             | 0 VAC  |  |  |
| f other please describe  Upgrading from  Residential Mecha  Number of furnaces being  Quantity  O  Number of air conditioner  Quantity  O  Quantity  O  Quantity  O  Quantity  O  Quantity  O                   | nical Equipment g added or replaced s being or replaced                                              |             | 70 VAC |  |  |
| f other please describe  Upgrading from  Residential Mecha  Number of furnaces being  Quantity  O  Number of air conditioner  Quantity  O  Number of air cleaners be  Quantity  O  Number of humidifiers being  | nical Equipment g added or replaced s being or replaced                                              |             | 20 VAC |  |  |
| f other please describe  Upgrading from  Residential Mecha  Number of furnaces being  Quantity  O  Number of air conditioner  Quantity  O  Quantity  O  Quantity  O  Quantity  O                                | nical Equipment g added or replaced s being or replaced                                              |             | 20 VAC |  |  |
| If other please describe  Upgrading from  Residential Mecha  Number of furnaces being  Quantity  0  Number of air conditioner  Quantity  0  Number of humidifiers being  Quantity  0                            | nical Equipment g added or replaced s being or replaced eing added or replaced ing added or replaced |             | 20 VAC |  |  |
| If other please describe  Upgrading from  Residential Mecha  Number of furnaces being  Quantity  0  Number of air conditioner  Quantity  0  Number of air cleaners be  Quantity  0  Number of humidifiers being | nical Equipment g added or replaced s being or replaced eing added or replaced ing added or replaced |             | PØ VAC |  |  |

If other please describe

|                                      | SOLIDE                                                                                                                                                  |   |
|--------------------------------------|---------------------------------------------------------------------------------------------------------------------------------------------------------|---|
| TBD                                  |                                                                                                                                                         |   |
| Residential F                        | Plumbing Equipment                                                                                                                                      | ^ |
| Number of water                      | heaters being added or replaced                                                                                                                         |   |
| Quantity<br>0                        |                                                                                                                                                         |   |
| Number of boilers                    | s being added or replaced                                                                                                                               |   |
| Quantity                             |                                                                                                                                                         |   |
| Number of water                      | softeners being added or replaced                                                                                                                       |   |
| Quantity                             |                                                                                                                                                         |   |
| If this project is a                 | repipe how many bathrooms and kitchen groups are being done with the repipe?                                                                            |   |
| Quantity                             |                                                                                                                                                         |   |
| Number of other                      | being added or relaced                                                                                                                                  |   |
| If other please de                   | escribe                                                                                                                                                 |   |
| Comment                              |                                                                                                                                                         |   |
| Project Infor                        | mation                                                                                                                                                  |   |
| Unit Number, suc                     | h as suite or apartment, if not given in the autocompleted address                                                                                      |   |
| Text                                 |                                                                                                                                                         |   |
| Project Name                         |                                                                                                                                                         |   |
| Text                                 |                                                                                                                                                         |   |
| Detailed Descript                    | ion of Work                                                                                                                                             |   |
| Convert f                            | rom from 120 incoming Power to 220 VAC meter                                                                                                            |   |
| Residential L                        | icense Agreement                                                                                                                                        |   |
| As the applicant, (owner/builder for | I am aware that a valid contractor's license is required for all work, unless meeting the owner/builder exemption rm required if using this exemption). |   |
| Select a value                       |                                                                                                                                                         |   |